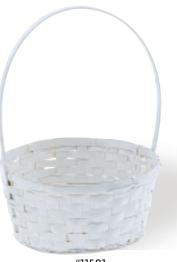

Hard Liners Included

#11351
Round Painted White
Bamboo Basket
6.5" Opening x 4" Tall
12 pcs/bag; 72 pcs/cs
\$2.98 each
Hard Liner Included

#1009 8.5" Painted White Bamboo Princess Basket Fits 4" Pot 12 pcs/bag; 72 pcs/cs \$3.28 each Hard Liner Included