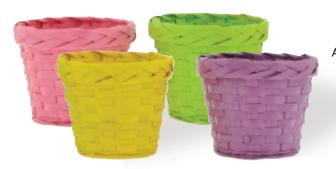

#13014
Assorted Round Painted Bamboo Pot Baskets
4.5" Opening
Fits 4.5" Pot
24 pcs/cs
\$2.38 each
Sewn-in Lining

#13015
Assorted Round Painted Bamboo Pot Baskets
6.5" Opening
Fits 6.5" Pot
24 pcs/cs
\$3.78 each
Sewn-in Lining