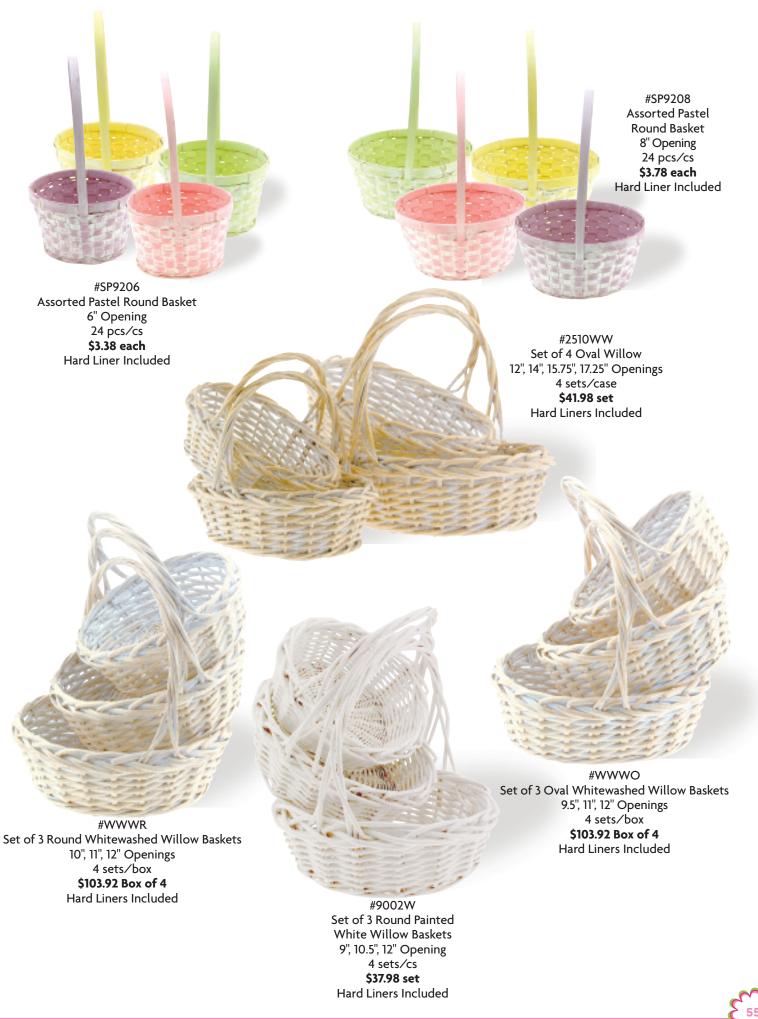

d Round Painted
Bamboo Pot Baskets
8" Opening
Fits 8" Pot
24 pcs/cs
\$5.58 each
Sewn-in Lining

#13012
Assorted Round Painted
Bamboo Dish Garden Baskets
8.5" Opening
Fits 8.5" Pot
24 pcs/cs
\$3.38 each
Hard Liners Included





#85620
Assorted Set of 3 Shape Painted Woodchip Baskets With Moveable Handles
6", 7", 7.5" Openings
9 pcs/cs
\$4.98 each
Hard Liners Included



#85622
Assorted Round Painted Woodchip Pot Baskets
5" Opening, Fits 4.5" Pot
12 pcs/cs
\$3.88 each
Hard Liners Included



#85621
Assorted Round Painted Woodchip Pot Baskets
6" Opening, Fits 6" Pot
12 pcs/cs
\$5.58 each
Hard Liners Included



Assorted Sets of 4 Round Painted Woodchip Baskets With Moveable Handles 9.5" x 7.5", 12.5" x 9.75", 14.5" x 11.75", 16" x 13.5" Opening 3 sets/cs \$39.98 set

Hard Liners Included







#11351
Round Painted White
Bamboo Basket
6.5" Opening x 4" Tall
12 pcs/bag; 72 pcs/cs
\$2.98 each
Hard Liner Included



#1009 8.5" Painted White Bamboo Princess Basket Fits 4" Pot 12 pcs/bag; 72 pcs/cs \$3.28 each Hard Liner Included



#11581
Round Painted
White Bamboo Basket
8.5" Opening
8 pcs/bag; 48 pcs/cs
\$4.38 each
Hard Liner Included



#5322
Round Whitewashed
Bamboo Basket
5" Opening
12 pcs/bag; 144 pcs/cs
\$1.78 each
Hard Liner Included



#0020
Round Whitewashed
Bamboo Basket
6.5" Opening
12 pcs/bag; 96 pcs/cs
\$2.78 each
Hard Liner Included



#72349WW
Whitewashed Wood Peanut Basket
Fits 2 x 6" Pots
6 pcs/cs
\$9.58 each
Hard Liner Included