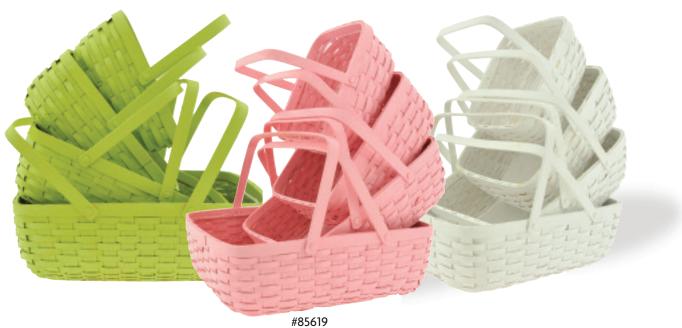

#85620
Assorted Set of 3 Shape Painted Woodchip Baskets With Moveable Handles
6", 7", 7.5" Openings
9 pcs/cs
\$4.98 each
Hard Liners Included

#85622
Assorted Round Painted Woodchip Pot Baskets
5" Opening, Fits 4.5" Pot
12 pcs/cs
\$3.88 each
Hard Liners Included