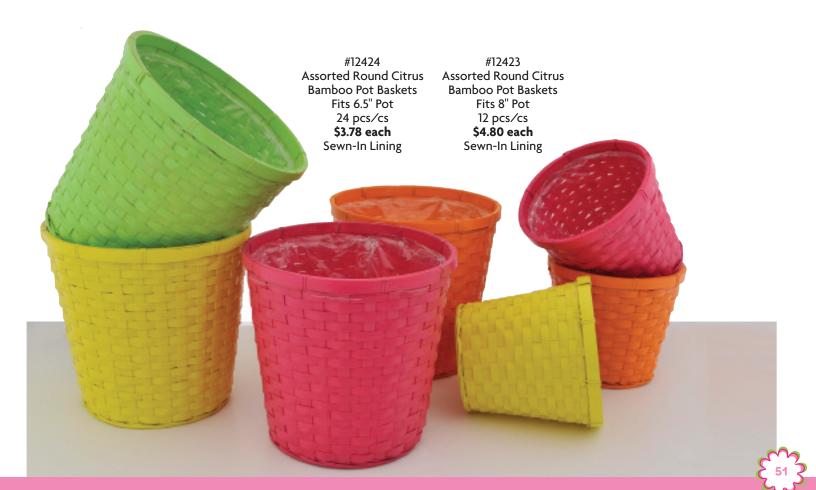

#13014
Assorted Round Painted Bamboo Pot Baskets
4.5" Opening
Fits 4.5" Pot
24 pcs/cs
\$2.38 each
Sewn-in Lining

#13015
Assorted Round Painted Bamboo Pot Baskets
6.5" Opening
Fits 6.5" Pot
24 pcs/cs
\$3.78 each
Sewn-in Lining

#13016
Assorted Round Painted
Bamboo Pot Baskets
8" Opening
Fits 8" Pot
24 pcs/cs
\$5.58 each
Sewn-in Lining

#13012
Assorted Round Painted
Bamboo Dish Garden Baskets
8.5" Opening
Fits 8.5" Pot
24 pcs/cs
\$3.38 each
Hard Liners Included