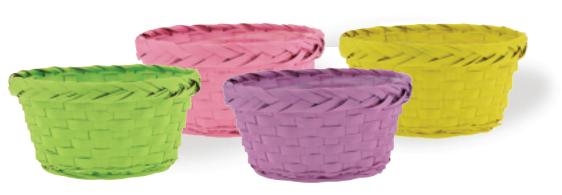

## ASSORTED ROUND PAINTED BAMBOO BASKETS

#13007 5" Opening 24 pcs/cs \$2.98 each #13008 6.5" Opening 24 pcs/cs \$3.78 each #13009 8.5" Opening 24 pcs/cs \$4.38 each #13010 10" Opening 24 pcs/cs \$5.58 each #13011 12" Opening 12 pcs/cs \$8.38 each