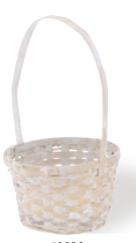

#0020
Round Whitewashed
Bamboo Basket
6.5" Opening
12 pcs/bag; 96 pcs/cs
\$2.78 each
Hard Liner Included

#72349WW
Whitewashed Wood Peanut Basket
Fits 2 x 6" Pots
6 pcs/cs
\$9.58 each
Hard Liner Included