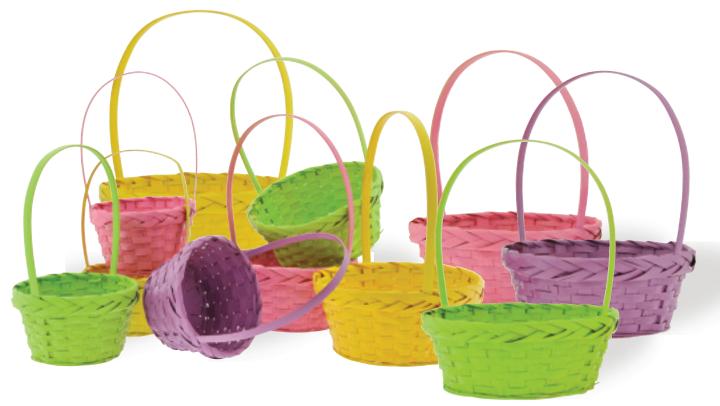

## ASSORTED ROUND PAINTED BAMBOO BASKETS

#13007 5" Opening 24 pcs/cs \$2.98 each #13008 6.5" Opening 24 pcs/cs \$3.78 each #13009 8.5" Opening 24 pcs/cs \$4.38 each #13010 10" Opening 24 pcs/cs \$5.58 each #13011 12" Opening 12 pcs/cs \$8.38 each