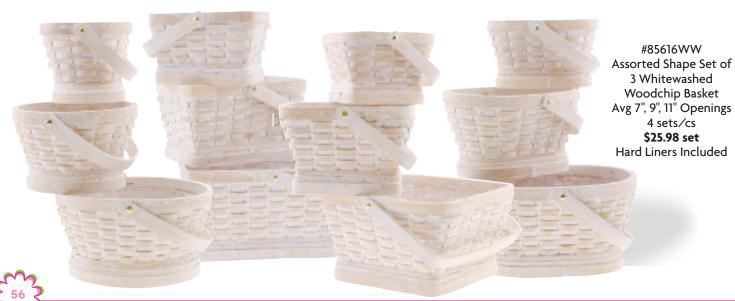

#85620
Assorted Set of 3 Shape Painted Woodchip Baskets With Moveable Handles
6", 7", 7.5" Openings
9 pcs/cs
\$4.98 each
Hard Liners Included

#85622
Assorted Round Painted Woodchip Pot Baskets
5" Opening, Fits 4.5" Pot
12 pcs/cs
\$3.88 each
Hard Liners Included