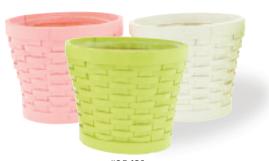

#13014
Assorted Round Painted Bamboo Pot Baskets
4.5" Opening
Fits 4.5" Pot
24 pcs/cs
\$2.38 each
Sewn-in Lining

#13015
Assorted Round Painted Bamboo Pot Baskets
6.5" Opening
Fits 6.5" Pot
24 pcs/cs
\$3.78 each
Sewn-in Lining

#13016
Assorted Round Painted
Bamboo Pot Baskets
8" Opening
Fits 8" Pot
24 pcs/cs
\$5.58 each
Sewn-in Lining

#13012
Assorted Round Painted
Bamboo Dish Garden Baskets
8.5" Opening
Fits 8.5" Pot
24 pcs/cs
\$3.38 each
Hard Liners Included