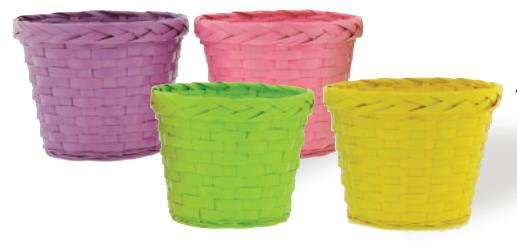

#13016
Assorted Round Painted
Bamboo Pot Baskets
8" Opening
Fits 8" Pot
24 pcs/cs
\$5.58 each
Sewn-in Lining

#13012
Assorted Round Painted
Bamboo Dish Garden Baskets
8.5" Opening
Fits 8.5" Pot
24 pcs/cs
\$3.38 each
Hard Liners Included