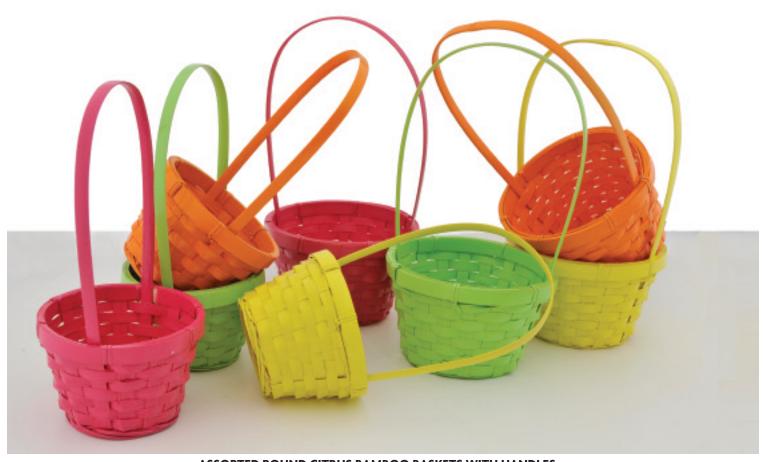

ASSORTED ROUND CITRUS BAMBOO BASKETS WITH HANDLES
#12425 5" Opening 36 pcs/cs \$2.98 each
#12426 6" Opening 24 pcs/cs \$3.78 each 36 pcs/cs 24 pcs/cs 24 pcs/cs #12428 8" Opening \$4.38 each Hard Liners Included