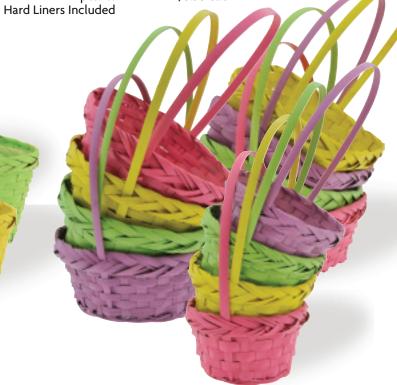

#13018
Assorted Painted Bamboo Peanut Baskets
6.5" x 14" Opening x 4.5" Tall
Fits 2 - 6" Pots
12 pcs/cs
\$5.98 each
Sewn-in Lining

#13013
Assorted Painted Bamboo Baskets with Handles
Round-6.5" Opening
Oval-7" Opening
Rectangular-7" Opening
24 pcs/cs
\$3.78 each
Hard Liners Included