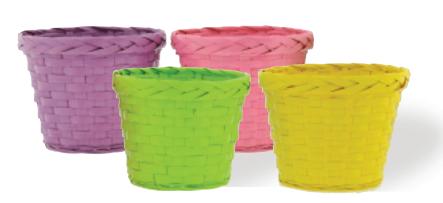

#13016
Assorted Round Painted
Bamboo Pot Baskets
8" Opening
Fits 8" Pot
24 pcs/cs
\$5.58 each
Sewn-in Lining

#13012
Assorted Round Painted
Bamboo Dish Garden Baskets
8.5" Opening
Fits 8.5" Pot
24 pcs/cs
\$3.38 each
Hard Liners Included