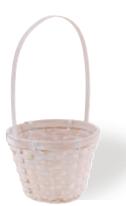

#11581
Round Painted
White Bamboo Basket
8.5" Opening
8 pcs/bag; 48 pcs/cs
\$4.38 each
Hard Liner Included

#5322
Round Whitewashed
Bamboo Basket
5" Opening
12 pcs/bag; 144 pcs/cs
\$1.78 each
Hard Liner Included