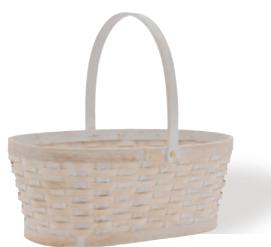

#0020
Round Whitewashed
Bamboo Basket
6.5" Opening
12 pcs/bag; 96 pcs/cs
\$2.78 each
Hard Liner Included

#72349WW
Whitewashed Wood Peanut Basket
Fits 2 x 6" Pots
6 pcs/cs
\$9.58 each
Hard Liner Included