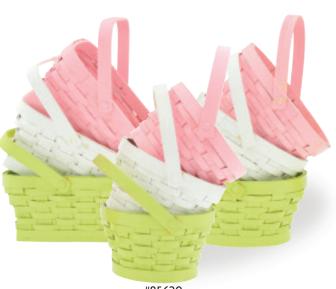

#85620
Assorted Set of 3 Shape Painted Woodchip Baskets With Moveable Handles
6", 7", 7.5" Openings
9 pcs/cs
\$4.98 each
Hard Liners Included

#85622
Assorted Round Painted Woodchip Pot Baskets
5" Opening, Fits 4.5" Pot
12 pcs/cs
\$3.88 each
Hard Liners Included