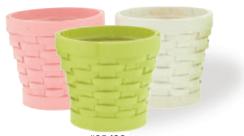

#13014
Assorted Round Painted Bamboo Pot Baskets
4.5" Opening
Fits 4.5" Pot
24 pcs/cs
\$2.38 each
Sewn-in Lining

#13015
Assorted Round Painted Bamboo Pot Baskets
6.5" Opening
Fits 6.5" Pot
24 pcs/cs
\$3.78 each
Sewn-in Lining

#13016
Assorted Round Painted
Bamboo Pot Baskets
8" Opening
Fits 8" Pot
24 pcs/cs
\$5.58 each
Sewn-in Lining

#13012
Assorted Round Painted
Bamboo Dish Garden Baskets
8.5" Opening
Fits 8.5" Pot
24 pcs/cs
\$3.38 each
Hard Liners Included