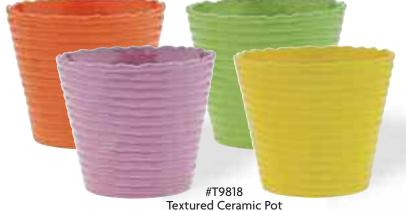

#T20059
Assorted Round Citrus Ceramic Pots
6.5" Opening x 6" Tall
12 pcs/cs
\$9.38 each

#T9817
Textured Ceramic Pot
4.5" Opening x 4.5" Tall
12 pcs/cs
\$4.98 each

Textured Ceramic Pot 6.5" Opening x 6.25" Tall 8 pcs/cs \$11.98 each