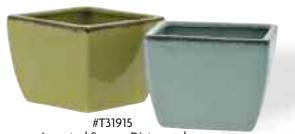

#T20058
Assorted Round Ceramic Planters
6.5" Opening x 6" Tall
12 pcs/cs
\$9.58 each

Assorted Square Distressed
Blue/Green Ceramic Pots
3.5" Opening x 4" Tall
24 pcs/cs
\$3.50 each

#T14184
Assorted Distressed Pastel
Cone Vase
3.5" Opening x 5" Tall
12 pcs/cs
\$3.78 each