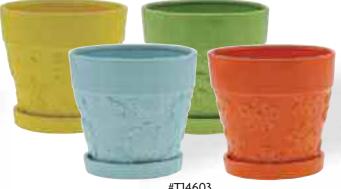

#T14602
Assorted Round Flower Ceramic Pot with Saucer
5" Opening x 5.5" Tall
12 pcs/cs
\$6.18 each

#T14603
Assorted Round Flower Ceramic Pot with Saucer
6" Opening x 6" Tall
8 pcs/cs
\$9.18 each

#T1573
Assorted Round Ring Stack
Ceramic Vases
1.5" Opening x 6" Tall
12 pcs/cs
\$5.78 each