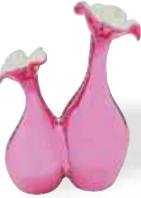

#T7391
Silver Glitter High
Heel Bud Vase
1" Opening x 6.75" Tall
6 pcs/cs
\$8.38 each

#T7401
Fuchsia & Lavender
Glittered Purse Planter
3" x 6" Opening x 4.5" Tall
4 pcs/cs
\$10.98 each

3" x 6" Opening x 4.5" Tall
4 pcs/cs
\$10.98 each