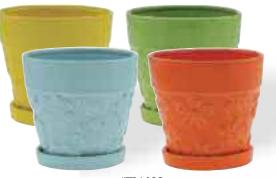

#T2438 Assorted Rectangular Texture Ceramic Planters 8.5" x 3.75" Opening x 4" Tall 8 pcs/cs \$8.78 each

#T2436 Assorted Oval Texture Ceramic Planter 10" x 3.25" Opening x 6" Tall 4 pcs/cs \$9.98 each

#T20060
Assorted Round Citrus Ceramic Pots
4.5" Opening x 4" Tall
12 pcs/cs
\$4.18 each

#T20059
Assorted Round Citrus Ceramic Pots
6.5" Opening x 6" Tall
12 pcs/cs
\$9.38 each

#T9817
Textured Ceramic Pot
4.5" Opening x 4.5" Tall
12 pcs/cs
\$4.98 each

Textured Ceramic Pot 6.5" Opening x 6.25" Tall 8 pcs/cs \$11.98 each