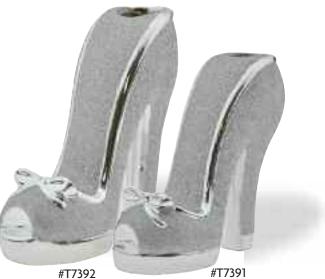

#T7396
Fuchsia & Lavender
Glitter Hi Heel Bud Vases
1.5" Opening x 8.5" Tall
6 pcs/cs
\$16.38 each

#T7395
Fuchsia & Lavender
Glitter Hi Heel Bud Vase
1" Opening x 6.75" Tall
6 pcs/cs
\$8.38 each

#T7392
Silver Glitter High Heel
Bud Vase
1.5" Opening x 8.5" Tall
6 pcs/cs
\$16.38 each

#T7391
Silver Glitter High
Heel Bud Vase
1" Opening x 6.75" Tall
6 pcs/cs
\$8.38 each

#T7401
Fuchsia & Lavender
Glittered Purse Planter
3" x 6" Opening x 4.5" Tall
4 pcs/cs
\$10.98 each

3" x 6" Opening x 4.5" Tall
4 pcs/cs
\$10.98 each