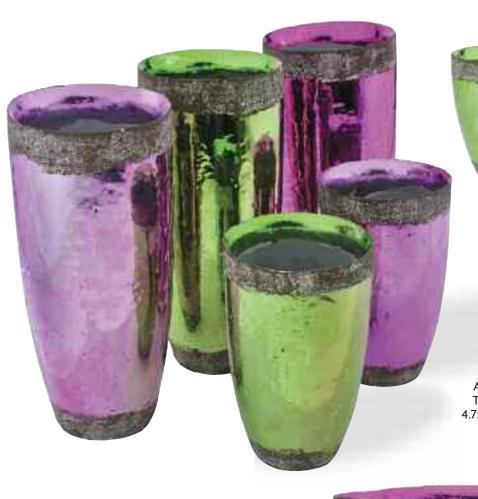

#T1579
Round Silver Screw
Shaped Ceramic Pot
3.75" Opening x 3.75" Tall
12 pcs/cs
\$5.58 each

#T20982
Oval Silver Pedestal
Ceramic Planter
10" x 5.5" Opening x 5" Tall
8 pcs/cs
\$19.96 each

#T11171
Assorted Metallic
Texture Rim Vases
4.75" Opening x 8" Tall
12 pcs/cs
\$10.98 each

Assorted Metallic
Texture Rim Ceramic Pots
6" Opening x 7" Tall
6 pcs/cs
\$17.98 each

#T3995
Assorted Spring Flower Bud Vases
.50" Opening x 5" Tall
12 pcs/cs; 3 per inner box
\$3.98 each

#T4995 Metallic Hot Pink Flower Bud Vase .50" Opening x 5" Tall 12 pcs/cs \$3.98 each