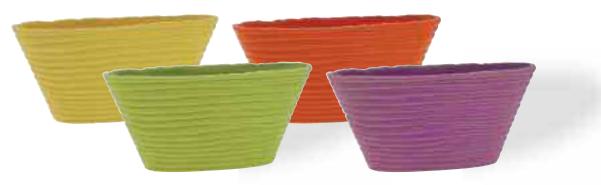

#T5144
Assorted Color Rim
Ceramic Pots with Attached Saucer
4.25" Opening x 5" Tall
12 pcs/cs
\$5.18 each

#T1116
Assorted Round Spring Ceramic Pots
6.5" Opening x 6.25" Tall
6 pcs/cs
\$11.38 each

#T14601
Assorted Round Flower Ceramic
Cup/Saucer Pot
5.5" Opening x 4.5" Tall
8 pcs/cs
\$7.18 each