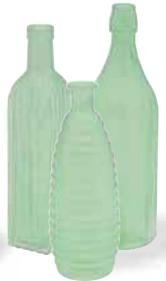

#T88124 Ripple Ceramic Pots 4.25" Opening x 8" Tall 6 pcs/cs \$9.78 each

#T3665 Embossed Ceramic Vase 4" Opening x 8" Tall 8 pcs/cs \$9.18 each

#G8923
Assorted Round Blue
Glass Vases
1" Opening x 8.75" Tall
12 pcs/cs
\$57.36 box of 12