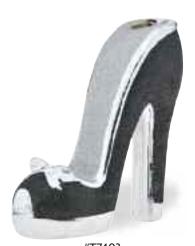

#T7406
Black Glitter High Heel
Bud Vase
1.5" Opening x 8.5" Tall
6 pcs/cs
\$16.38 each

#T7403
Black/Silver Glitter
High Heel Bud Vase
1" Opening x 6.75" Tall
6 pcs/cs
\$8.38 each

#T7405 Black/Silver Glitter High Heel Bud Vase 1.5" Opening x 8.5" Tall 6 pcs/cs \$16.38 each