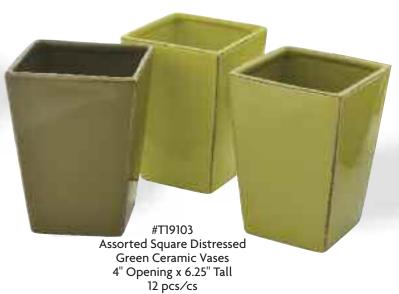

#T20058
Assorted Round Ceramic Planters
6.5" Opening x 6" Tall
12 pcs/cs
\$9.58 each

Assorted Square Distressed
Blue/Green Ceramic Pots
3.5" Opening x 4" Tall
24 pcs/cs
\$3.50 each

#T14184
Assorted Distressed Pastel
Cone Vase
3.5" Opening x 5" Tall
12 pcs/cs
\$3.78 each