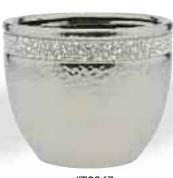

#T9967 **Round Silver Textured** Diamond & Pearl Ceramic Pot 6.5" Opening x 6" Tall 6 pcs/cs \$23.18 each

#T9968 **Round Silver Textured** Diamond & Pearl Ceramic Pot 5" Opening x 4.25" Tall 12 pcs/cs \$11.18 each