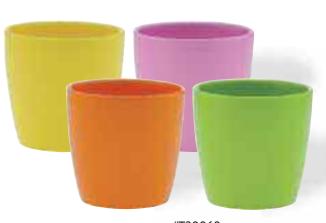

#4111S
Assorted Round Brushed Ceramic Pots
4" Opening x 4.75" Tall
12 pcs/cs
\$3.76 each

#SC5756
Assorted Color Ceramic Sprinklers
4.5" Opening x 9" Long x 4" Tall
8 pcs/cs
\$7.90 each

#T20057
Assorted Round Ceramic Planters
4.5" Opening x 6" Tall
12 pcs/cs
\$3.96 each

#T20058
Assorted Round Ceramic Planters
6.5" Opening x 6" Tall
12 pcs/cs
\$9.58 each

Assorted Square Distressed
Blue/Green Ceramic Pots
3.5" Opening x 4" Tall
24 pcs/cs
\$3.50 each

#T14184
Assorted Distressed Pastel
Cone Vase
3.5" Opening x 5" Tall
12 pcs/cs
\$3.78 each