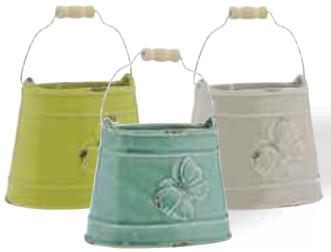

#E1012 Assorted Round Butterfly Ceramic Pots w/Handles 2.75" Opening x 4.75" Tall 6 pcs/cs \$9.78 each

#E1041
Assorted Round Butterfly
Ceramic Pots
5" Opening x 5.75" Tall
6 pcs/cs
\$11.78 each

#E014
Assorted Ceramic
Snail Planters
3" Opening x 6.5" Tall
6 pcs/cs
\$22.98 each