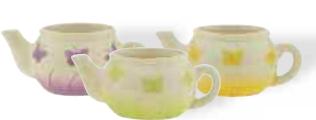

#T11011
Assorted Bugs & Flowers Ceramic Sprinkler Pots
5" Opening x 9" Length

#T11013
Assorted Ceramic
Flower Pitcher Vases
4.5" Opening x 7" Tall
6 pcs/cs
\$11.98 each

#YPTP925
Assorted 5.5" Long Ceramic Tea Pots
2.25" Opening x 2.25" Tall
24 pcs/cs
\$3.48 each