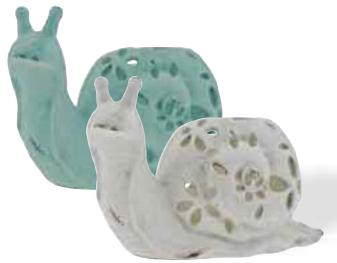

#E1012 Assorted Round Butterfly Ceramic Pots w/Handles 2.75" Opening x 4.75" Tall 6 pcs/cs \$9.78 each

#E1041
Assorted Round Butterfly
Ceramic Pots
5" Opening x 5.75" Tall
6 pcs/cs
\$11.78 each

#E014
Assorted Ceramic
Snail Planters
3" Opening x 6.5" Tall
6 pcs/cs
\$22.98 each