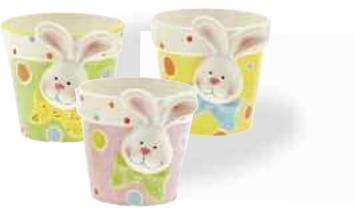

Assorted Small Ceramic Egg Pots With Grape Vine Nest 3.5" Opening x 3.75" Tall 12 pcs/cs \$4.90 each

#T81264
Assorted Round Ceramic Bunny Pots
4" Opening x 4" Tall
12 pcs/cs
\$5.78 each

#T11152
White Bunny Ceramic Planter
8" Long x 4" Opening x 4.5" Tall
12 pcs/cs
\$6.38 each