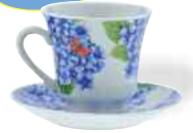

#T535 Round Hydrangea Tea Cup & Saucer 3.5" Opening x 2.75" Tall 6 sets/box, 12 sets/cs \$4.78 set