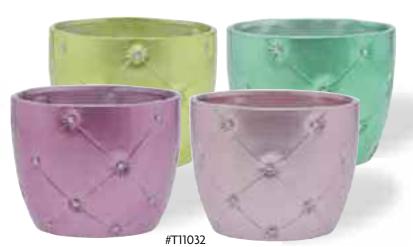

Assorted Tufted Pastel Pearl Ceramic Pot 6.5" Opening x 5.5" Tall 4 pcs/cs \$9.78 each

Assorted Pastel Pearl
Ceramic Purse Planter
3" x 6" Opening x 4.5" Tall
4 pcs/cs
\$10.98 each

#T7845 Embossed Flower Ceramic Pot 4.75" Opening x 4.5" Tall 12 pcs/cs \$5.58 each