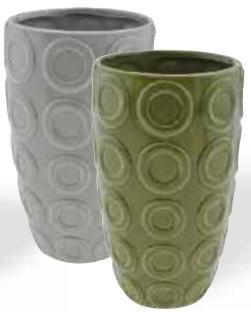

#T4727
Assorted Round Circle
Design Ceramic Pots
4.75" Opening x 4.25" Tall
24 pcs/cs
\$3.98 each

#T4726
Assorted Round Circle
Design Ceramic Pots
6" Opening x 6.25" Tall
12 pcs/cs
\$8.40 each

#T4728
Assorted Round Circle
Design Ceramic Vases
3.75" Opening x 7.5" Tall
16 pcs/cs
\$4.98 each