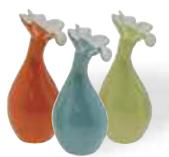

#T7396
Fuchsia & Lavender
Glitter Hi Heel Bud Vases
1.5" Opening x 8.5" Tall
6 pcs/cs
\$16.38 each

#T7395
Fuchsia & Lavender
Glitter Hi Heel Bud Vase
1" Opening x 6.75" Tall
6 pcs/cs
\$8.38 each

#T7392
Silver Glitter High Heel
Bud Vase
1.5" Opening x 8.5" Tall
6 pcs/cs
\$16.38 each