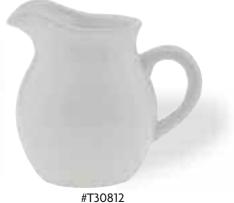

#T30812
Glazed White Ceramic Pitcher Vase
3.25" Opening x 7" Tall
6 pcs/cs
\$9.98 each

#T3662 White Embossed Leaf Ceramic Pot 4" Opening x 4.75" Tall 12 pcs/cs \$4.98 each

#T3663
White Embossed Leaf
Ceramic Pot
4" Opening x 8" Tall
12 pcs/cs
\$9.18 each