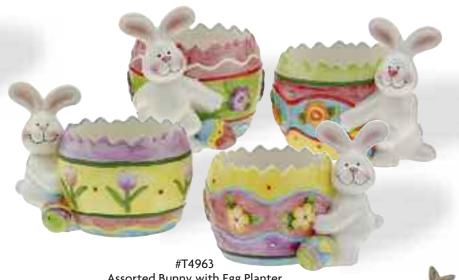

Assorted Bunny with Egg Planter
4.25" Opening x 4.25" Tall
8 pcs/cs
\$8.30 each

#T12056
Assorted Round Easter Egg
Ceramic Planter
6.5" Opening x 5.5" Tall
6 pcs/cs
\$9.10 each

Assorted Round Pastel Egg Pots
6.5" Opening x 5.75" Tall
6 pcs/cs
\$10.98 each