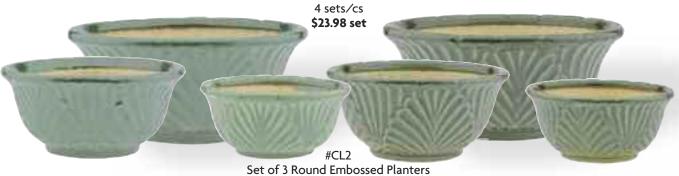

Set of 3 Round Rustic Planters 7" Outside diameter x 3.5" Tall 9" Outside diameter x 4.25" Tall 11" Outside diameter x 5.25" Tall 4 sets/cs

Set of 3 Round Flair Planters
7.5" Outside diameter x 3.5" Tall
9" Outside diameter x 4.25" Tall
11" Outside diameter x 5.25" Tall
4 sets/cs