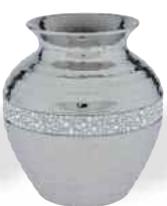

#T9969 **Round Silver Textured** Diamond & Pearl Ceramic Urn 3.75" Opening x 7.5" Tall 4 pcs/cs \$29.58 each

#T1031
Oval White Glazed
Ceramic Planter
7" Opening x 5" Tall
8 pcs/cs
\$15.58 each

#T1032
Oval White Glazed
Ceramic Planter
6" Opening x 5" Tall
12 pcs/cs
\$7.98 each