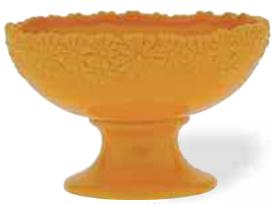

#T88122 Ripple Ceramic Pots 4.25" Opening x 8" Tall 6 pcs/cs \$9.78 each

#T88121 Ripple Ceramic Pots 4.5" Opening x 5.25" Tall 12 pcs/cs \$6.58 each

#T6033 Embossed Flower Ceramic Pedestal Planter 5" Opening x 7.75" Tall 8 pcs/cs \$15.98 each