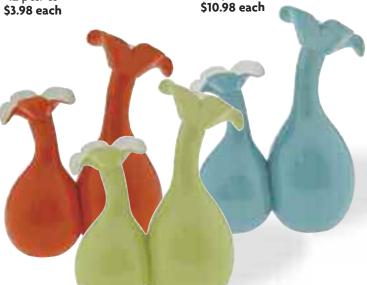

Assorted Glitter Hi Heel
Bud Vase
1.5" Opening x 8.5" Tall
4 pcs/cs
\$16.38 each

#T14304
Assorted Glitter Hi Heel
Bud Vase
1" Opening x 6.75" Tall
4 pcs/cs
\$8.38 each

#T11031
Assorted Tufted Pastel Pearl Ceramic Pot
4.75" Opening x 4.25" Tall
12 pcs/cs
\$4.98 each

Assorted Tufted Pastel Pearl Ceramic Pot 6.5" Opening x 5.5" Tall 4 pcs/cs \$9.78 each

Assorted Pastel Pearl
Ceramic Purse Planter
3" x 6" Opening x 4.5" Tall
4 pcs/cs
\$10.98 each

#T7845 Embossed Flower Ceramic Pot 4.75" Opening x 4.5" Tall 12 pcs/cs \$5.58 each