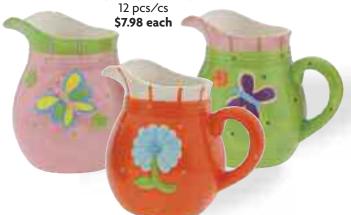

#T11011
Assorted Bugs & Flowers Ceramic Sprinkler Pots
5" Opening x 9" Length

#T11013
Assorted Ceramic
Flower Pitcher Vases
4.5" Opening x 7" Tall
6 pcs/cs
\$11.98 each

#YPTP925
Assorted 5.5" Long Ceramic Tea Pots
2.25" Opening x 2.25" Tall
24 pcs/cs
\$3.48 each