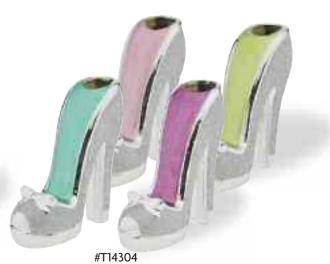

Assorted Glitter Hi Heel
Bud Vase
1.5" Opening x 8.5" Tall
4 pcs/cs
\$16.38 each

#T14304
Assorted Glitter Hi Heel
Bud Vase
1" Opening x 6.75" Tall
4 pcs/cs
\$8.38 each

#T11031
Assorted Tufted Pastel Pearl Ceramic Pot
4.75" Opening x 4.25" Tall
12 pcs/cs
\$4.98 each