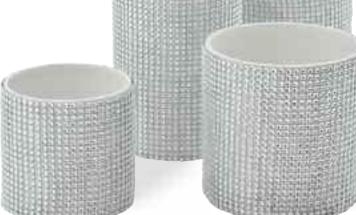

\$11.18 each

#T1556 Round White Diamond Wrap Ceramic Pot 6" Opening x 4" Tall 6 pcs/cs \$8.98 each

#T1559 Round White Diamond Wrap Ceramic Pot 8" Opening x 4" Tall 6 pcs/cs \$15.98 each

#T1552 Square White Diamond Wrap Ceramic Vase 5" Opening x 5" Tall 6 pcs/cs \$8.58 each

#T1558 Round White Diamond Wrap Ceramic Vase 4" Opening x 8" Tall 6 pcs/cs \$13.98 each

#T1554 Round White Diamond Wrap Ceramic Vase 4.25" Opening x 4.25" Tall 12 pcs/cs \$6.78 each

#T1555 Round White Diamond Wrap Ceramic Vase 5" Opening x 5" Tall 6 pcs/cs \$8.58 each