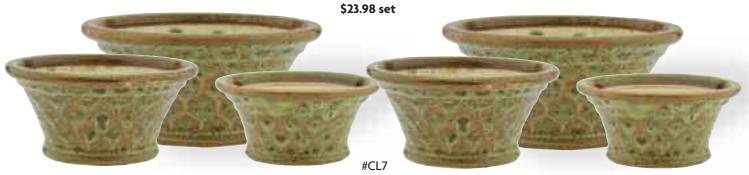

\$23.98 set

Set of 4 Squared Planters
7.5" Outside diameter x 4.5" Tall
9.5" Outside diameter x 5.75" Tall
12" Outside diameter x 5.75" Tall
14.5" Outside diameter x 6.25" Tall
2 sets/cs

\$40.18 set

Set of 3 Round Planters 7" Outside Diameter x 3.5" Tall 9" Outside Diameter x 4.25" Tall 11" Outside Diameter x 5.25" Tall

7.5" Outside diameter x 3.5" Tall 9" Outside diameter x 4.25" Tall 11" Outside diameter x 5.25" Tall 4 sets/cs

Set of 3 Round Textured Planters 7" Outside diameter x 3.5" Tall 9" Outside diameter x 4.25" Tall 11" Outside diameter x 5.25" Tall 4 sets/cs