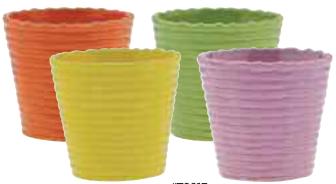

#T88122 Ripple Ceramic Pots 4.25" Opening x 8" Tall 6 pcs/cs \$9.78 each

#T88121 Ripple Ceramic Pots 4.5" Opening x 5.25" Tall 12 pcs/cs \$6.58 each

#T6033 Embossed Flower Ceramic Pedestal Planter 5" Opening x 7.75" Tall 8 pcs/cs \$15.98 each

#T4034
Embossed Flower
Ceramic Bud Vase
1" Opening x 8" Tall
8 pcs/cs
\$11.18 each

#T3664 Embossed Ceramic Vase 4" Opening x 4.75" Tall 12 pcs/cs \$4.98 each

#T88123 Ripple Ceramic Pots 4.5" Opening x 5.25" Tall 12 pcs/cs **\$6.58 each** 

#T88124 Ripple Ceramic Pots 4.25" Opening x 8" Tall 6 pcs/cs \$9.78 each

#T3665 Embossed Ceramic Vase 4" Opening x 8" Tall 8 pcs/cs \$9.18 each

#G8923
Assorted Round Blue
Glass Vases
1" Opening x 8.75" Tall
12 pcs/cs
\$57.36 box of 12