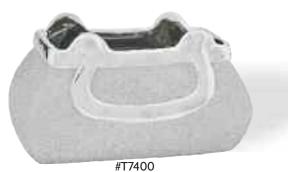

#T7391
Silver Glitter High
Heel Bud Vase
1" Opening x 6.75" Tall
6 pcs/cs
\$8.38 each

#T7401
Fuchsia & Lavender
Glittered Purse Planter
3" x 6" Opening x 4.5" Tall
4 pcs/cs
\$10.98 each

3" x 6" Opening x 4.5" Tall
4 pcs/cs
\$10.98 each