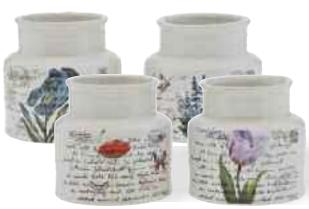

l
12 pcs/cs; 3 per inner box
\$19.98 each



#T7981
Yellow Ripple Rim
Ceramic Pot
4.5" Opening x 4.5" Tall
12 pcs/cs
\$4.58 each



#T9890
Orange Ripple Rim
Ceramic Vase
6.25" Opening x 12" Tall
6 pcs/cs
\$19.98 each

Yellow Ripple Rim Ceramic Vase 6.25" Opening x 12" Tall 6 pcs/cs \$19.98 each

#T8990
Purple Ripple Rim
Ceramic Vase
6.25" Opening x 12" Tall
6 pcs/cs
\$19.98 each

#T8993
Oval Purple Ripple
Rim Ceramic Planter
11" Opening x 4" Tall
6 pcs/cs
\$9.58 each

#T7983
Oval Yellow Ripple Rim
Ceramic Planter
11" Opening x 4" Tall
6 pcs/cs
\$9.58 each







#T535 Round Hydrangea Tea Cup & Saucer 3.5" Opening x 2.75" Tall 6 sets/box, 12 sets/cs \$4.78 set

## ATTACHED SAUCER





#T537 Round Butterfly/Floral Tea Cup & Saucer 3.5" Opening x 2.75" Tall 6 sets/box, 12 sets/cs \$4.78 set



#T0575
Assorted Round White Floral Ceramic Pot
5" Opening x 5" Tall
12 pcs/cs
\$9.38 each



#T0574
Assorted Round White Floral Ceramic Vase
4" Opening x 9" Tall
12 pcs/cs
\$11.18 each



#T14422
White Ceramic Pot
with Heart
4.25" Opening x 4.25" Tall
12 pcs/cs
\$4.98 each



#T14423
White Ceramic Pot
with Heart
6.25" Opening x 6" Tall
6 pcs/cs
\$10.98 each



#E1571
Butterfly Heart Shaped Vase
3.5" x 2" Opening x 5.5" Tall
8 pcs/cs
\$9.40 each



#PL2340
Assorted Rectangular Plastic Planters
8.5" x 5.25" Opening x 4.25" Tall
15 pcs/cs
\$5.78 each



#PL2338
Assorted Round Plastic Pots
5" Opening x 4.5" Tall
12 pcs/cs
\$3.58 each



#PL2337
Assorted Round Plastic Pots
6.5" Opening x 6" Tall
12 pcs/cs
\$4.78 each



#PL2339
Assorted Round Plastic Vases
5" Opening x 6.5" Tall
24 pcs/cs
\$3