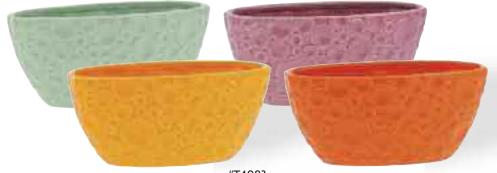

#T2438 Assorted Rectangular Texture Ceramic Planters 8.5" x 3.75" Opening x 4" Tall 8 pcs/cs \$8.78 each

#T2436 Assorted Oval Texture Ceramic Planter 10" x 3.25" Opening x 6" Tall 4 pcs/cs \$9.98 each

#T20060
Assorted Round Citrus Ceramic Pots
4.5" Opening x 4" Tall
12 pcs/cs
\$4.18 each