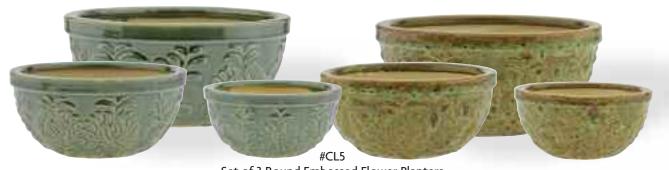

#E1091
Assorted Ceramic Butterfly
Pitcher Vases
2.75" x 6.5" Opening x 7.75" Tall
6 pcs/cs
\$13.76 each

Set of 3 Round Embossed Flower Planters 7" Outside diameter x 3.5" Tall 9" Outside diameter x 4.25" Tall 11" Outside diameter x 5.25" Tall

Set of 3 Round Rustic Planters 7" Outside diameter x 3.5" Tall 9" Outside diameter x 4.25" Tall 11" Outside diameter x 5.25" Tall 4 sets/cs

Set of 3 Round Flair Planters
7.5" Outside diameter x 3.5" Tall
9" Outside diameter x 4.25" Tall
11" Outside diameter x 5.25" Tall
4 sets/cs