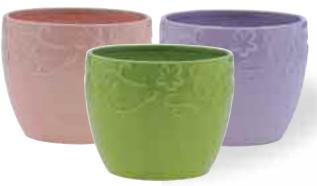

Assorted Glitter Hi Heel
Bud Vase
1.5" Opening x 8.5" Tall
4 pcs/cs
\$16.38 each

#T14304
Assorted Glitter Hi Heel
Bud Vase
1" Opening x 6.75" Tall
4 pcs/cs
\$8.38 each

#T11031
Assorted Tufted Pastel Pearl Ceramic Pot
4.75" Opening x 4.25" Tall
12 pcs/cs
\$4.98 each

Assorted Tufted Pastel Pearl Ceramic Pot 6.5" Opening x 5.5" Tall 4 pcs/cs \$9.78 each

Assorted Pastel Pearl
Ceramic Purse Planter
3" x 6" Opening x 4.5" Tall
4 pcs/cs
\$10.98 each

#T7845 Embossed Flower Ceramic Pot 4.75" Opening x 4.5" Tall 12 pcs/cs \$5.58 each