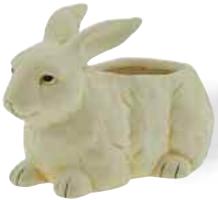

Assorted Small Ceramic Egg Pots With Grape Vine Nest 3.5" Opening x 3.75" Tall 12 pcs/cs \$4.90 each

#T81264
Assorted Round Ceramic Bunny Pots
4" Opening x 4" Tall
12 pcs/cs
\$5.78 each

#T11152
White Bunny Ceramic Planter
8" Long x 4" Opening x 4.5" Tall
12 pcs/cs
\$6.38 each