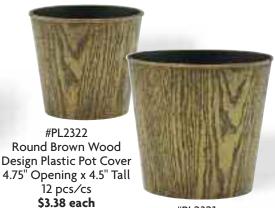

#T9942
Assorted Round
Brown/Green Wavy Rim Pots
7" Opening x 6.5" Tall
8 pcs/cs
\$9.98 each

#PL2321
Round Brown Wood Design
Plastic Pot Cover
6.5" Opening x 6" Tall
12 pcs/cs
\$4.50 each

#T81633
Rectangular Distressed
Ceramic Planter
9" x 4.75" Opening x 4" Tall
6 pcs/cs
\$11.18 each