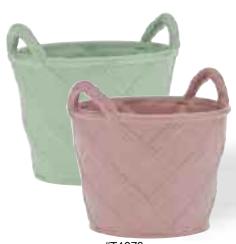

#T6032 Embossed Flower Ceramic Pitcher Vase 3.75" Opening x 7.25" Tall 6 pcs/cs \$11.58 each

#T4078
Assorted Ceramic Lattice Pots
6.25" Opening x 5.25" Tall
6 pcs/cs
\$11.78 each

#T4077
Assorted Ceramic Lattice Pots
4.25" Opening x 4.25" Tall
12 pcs/cs
\$5.58 each