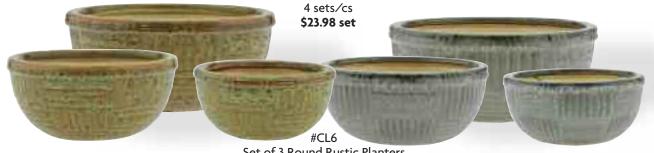

Set of 3 Round Rustic Planters 7" Outside diameter x 3.5" Tall 9" Outside diameter x 4.25" Tall 11" Outside diameter x 5.25" Tall 4 sets/cs

Set of 3 Round Flair Planters
7.5" Outside diameter x 3.5" Tall
9" Outside diameter x 4.25" Tall
11" Outside diameter x 5.25" Tall
4 sets/cs

\$23.98 set

Set of 4 Squared Planters
7.5" Outside diameter x 4.5" Tall
9.5" Outside diameter x 5.75" Tall
12" Outside diameter x 5.75" Tall
14.5" Outside diameter x 6.25" Tall
2 sets/cs

\$40.18 set

Set of 3 Round Planters 7" Outside Diameter x 3.5" Tall 9" Outside Diameter x 4.25" Tall 11" Outside Diameter x 5.25" Tall