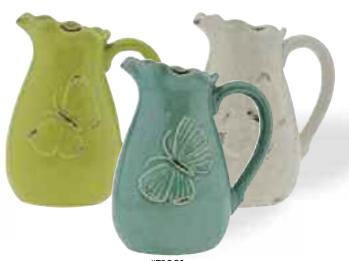

#E1091
Assorted Ceramic Butterfly
Pitcher Vases
2.75" x 6.5" Opening x 7.75" Tall
6 pcs/cs
\$13.76 each

Set of 3 Round Embossed Flower Planters 7" Outside diameter x 3.5" Tall 9" Outside diameter x 4.25" Tall 11" Outside diameter x 5.25" Tall