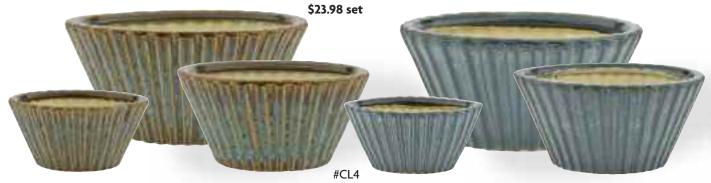

Set of 3 Round Taper Ribbed Planters 7.5" Outside diameter x 3.5" Tall 9" Outside diameter x 4.25" Tall 11" Outside diameter x 5.25" Tall 4 sets/cs

\$23.98 set

#T9943
Assorted Round Brown/Green
Wavy Rim Pots
4.5" Opening x 4.75" Tall
12 pcs/cs
\$7.58 each