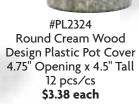

Round Distressed
Ceramic Pot
7" Opening x 6.75" Tall
Fits 6.5" Growers Pot
6 pcs/cs
\$11.38 each
\$#T81637
Round Distressed
Ceramic Pot
5" Opening x 4.5" Tall
12 pcs/cs
\$5.78 each

#PL2323
Round Cream Wood
Design Plastic Pot Cover
6.5" Opening x 6" Tall
12 pcs/cs
\$4.50 each