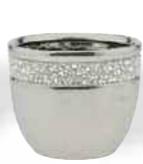

#T9967 **Round Silver Textured** Diamond & Pearl Ceramic Pot 6.5" Opening x 6" Tall 6 pcs/cs \$23.18 each

#T9968 **Round Silver Textured** Diamond & Pearl Ceramic Pot 5" Opening x 4.25" Tall 12 pcs/cs \$11.18 each