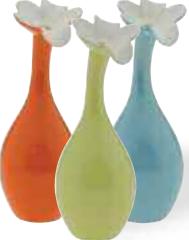

Assorted Glitter Hi Heel
Bud Vase
1.5" Opening x 8.5" Tall
4 pcs/cs
\$16.38 each

#T14304
Assorted Glitter Hi Heel
Bud Vase
1" Opening x 6.75" Tall
4 pcs/cs
\$8.38 each

#T11031
Assorted Tufted Pastel Pearl Ceramic Pot
4.75" Opening x 4.25" Tall
12 pcs/cs
\$4.98 each