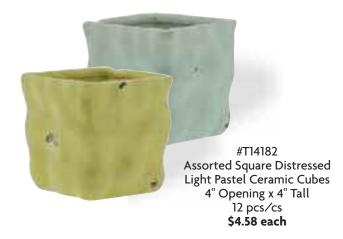

#T20058
Assorted Round Ceramic Planters
6.5" Opening x 6" Tall
12 pcs/cs
\$9.58 each

Assorted Square Distressed
Blue/Green Ceramic Pots
3.5" Opening x 4" Tall
24 pcs/cs
\$3.50 each

#T14184
Assorted Distressed Pastel
Cone Vase
3.5" Opening x 5" Tall
12 pcs/cs
\$3.78 each