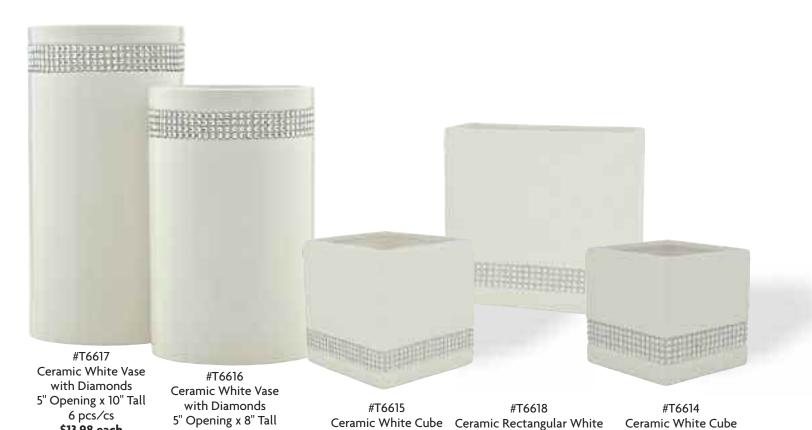

6 pcs/cs

\$7.38 each

Planter with Diamonds

6" x 2" Opening x 6" Tall

6 pcs/cs

\$6.78 each

Ceramic Black Cube

with Diamonds

5" Opening x 5" Tall

6 pcs/cs

\$7.38 each

with Diamonds

4" Opening x 4" Tall

12 pcs/cs

\$5.18 each

#T7716

6 pcs/cs \$11.18 each

Ceramic Black Cube

with Diamonds

4" Opening x 4" Tall

12 pcs/cs

\$5.18 each

#T7718 Ceramic Rectangular Black Planter with Diamonds 6" x 2" Opening x 6" Tall 6 pcs/cs \$6.78 each Ceramic Black Vase with Diamonds 5" Opening x 8" Tall #T7722 Ceramic Black Vase #T7721 with Diamonds #T7714 Ceramic Black Vase 5" Opening x 10" Tall #T7715

6 pcs/cs

\$13.98 each

\$13.98 each

6 pcs/cs

\$11.18 each

with Diamonds

5" Opening x 8" Tall

6 pcs/cs