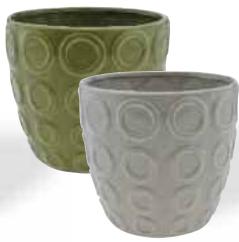

#T4727
Assorted Round Circle
Design Ceramic Pots
4.75" Opening x 4.25" Tall
24 pcs/cs
\$3.98 each

#T4726
Assorted Round Circle
Design Ceramic Pots
6" Opening x 6.25" Tall
12 pcs/cs
\$8.40 each

#T4728
Assorted Round Circle
Design Ceramic Vases
3.75" Opening x 7.5" Tall
16 pcs/cs
\$4.98 each