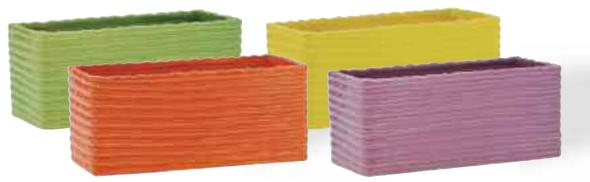

#T88122 Ripple Ceramic Pots 4.25" Opening x 8" Tall 6 pcs/cs \$9.78 each

#T88121 Ripple Ceramic Pots 4.5" Opening x 5.25" Tall 12 pcs/cs \$6.58 each

#T6033 Embossed Flower Ceramic Pedestal Planter 5" Opening x 7.75" Tall 8 pcs/cs \$15.98 each

#T4034
Embossed Flower
Ceramic Bud Vase
1" Opening x 8" Tall
8 pcs/cs
\$11.18 each

#T3664 Embossed Ceramic Vase 4" Opening x 4.75" Tall 12 pcs/cs \$4.98 each

#T88123 Ripple Ceramic Pots 4.5" Opening x 5.25" Tall 12 pcs/cs **\$6.58 each** 

#T88124 Ripple Ceramic Pots 4.25" Opening x 8" Tall 6 pcs/cs \$9.78 each

#T3665 Embossed Ceramic Vase 4" Opening x 8" Tall 8 pcs/cs \$9.18 each

#G8923
Assorted Round Blue
Glass Vases
1" Opening x 8.75" Tall
12 pcs/cs
\$57.36 box of 12