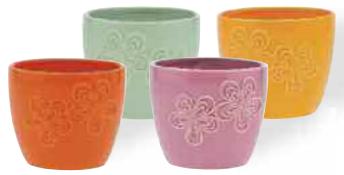

#T7946
Embossed Flower Ceramic Pot
6" Opening x 5.5" Tall
6 pcs/cs
\$10.58 each

#T4443 Multi Color Ceramic Cube 4" Opening x 4" Tall 24 pcs/cs \$4.38 each

Assorted Ceramics Cubes
4" Opening x 4" Tall
12 pcs/cs
\$4.38 each