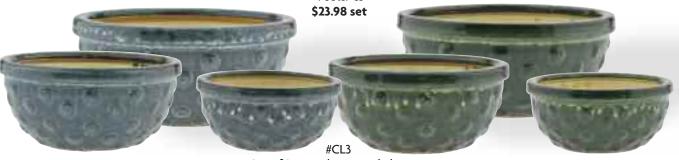

7.5" Outside diameter x 3.5" Tall 9" Outside diameter x 4.25" Tall 11" Outside diameter x 5.25" Tall 4 sets/cs

Set of 3 Round Textured Planters 7" Outside diameter x 3.5" Tall 9" Outside diameter x 4.25" Tall 11" Outside diameter x 5.25" Tall 4 sets/cs