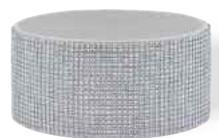

#T9965 Square Silver Textured Diamond & Pearl Ceramic Vase 3.5" Opening x 16.25" Tall 3.5" Opening x 12.5" Tall 6 pcs/cs \$20.98 each

#T9966 Square Silver Textured Diamond & Pearl Ceramic Vase 6 pcs/cs \$17.98 each

#T9967 **Round Silver Textured** Diamond & Pearl Ceramic Pot 6.5" Opening x 6" Tall 6 pcs/cs \$23.18 each

#T9968 **Round Silver Textured** Diamond & Pearl Ceramic Pot 5" Opening x 4.25" Tall 12 pcs/cs \$11.18 each