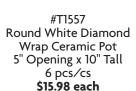

\$11.18 each

#T1556 Round White Diamond Wrap Ceramic Pot 6" Opening x 4" Tall 6 pcs/cs \$8.98 each

#T1559 Round White Diamond Wrap Ceramic Pot 8" Opening x 4" Tall 6 pcs/cs \$15.98 each

#T1552 Square White Diamond Wrap Ceramic Vase 5" Opening x 5" Tall 6 pcs/cs \$8.58 each