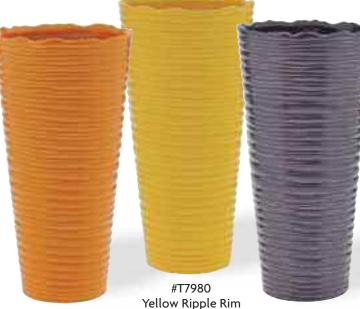

#T7981
Yellow Ripple Rim
Ceramic Pot
4.5" Opening x 4.5" Tall
12 pcs/cs
\$4.58 each

#T9890
Orange Ripple Rim
Ceramic Vase
6.25" Opening x 12" Tall
6 pcs/cs
\$19.98 each

Yellow Ripple Rim Ceramic Vase 6.25" Opening x 12" Tall 6 pcs/cs \$19.98 each

#T8990
Purple Ripple Rim
Ceramic Vase
6.25" Opening x 12" Tall
6 pcs/cs
\$19.98 each

#T8993
Oval Purple Ripple
Rim Ceramic Planter
11" Opening x 4" Tall
6 pcs/cs
\$9.58 each

#T7983
Oval Yellow Ripple Rim
Ceramic Planter
11" Opening x 4" Tall
6 pcs/cs
\$9.58 each