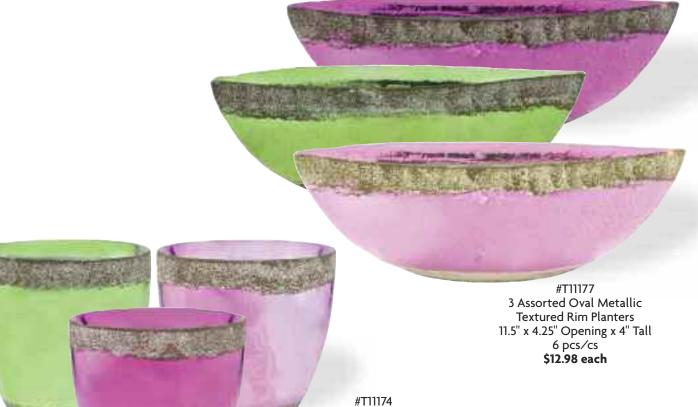

#T1579
Round Silver Screw
Shaped Ceramic Pot
3.75" Opening x 3.75" Tall
12 pcs/cs
\$5.58 each

#T20982
Oval Silver Pedestal
Ceramic Planter
10" x 5.5" Opening x 5" Tall
8 pcs/cs
\$19.96 each

#T11171
Assorted Metallic
Texture Rim Vases
4.75" Opening x 8" Tall
12 pcs/cs
\$10.98 each

Assorted Metallic
Texture Rim Ceramic Pots
6" Opening x 7" Tall
6 pcs/cs
\$17.98 each

#T3995
Assorted Spring Flower Bud Vases
.50" Opening x 5" Tall
12 pcs/cs; 3 per inner box
\$3.98 each

#T4995 Metallic Hot Pink Flower Bud Vase .50" Opening x 5" Tall 12 pcs/cs \$3.98 each