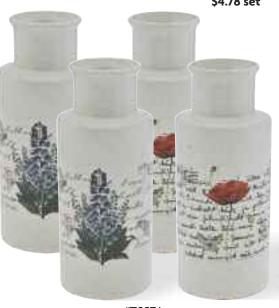

g x 4.5" Tall
12 pcs/cs
\$4.58 each



#T9890
Orange Ripple Rim
Ceramic Vase
6.25" Opening x 12" Tall
6 pcs/cs
\$19.98 each

Yellow Ripple Rim Ceramic Vase 6.25" Opening x 12" Tall 6 pcs/cs \$19.98 each

#T8990
Purple Ripple Rim
Ceramic Vase
6.25" Opening x 12" Tall
6 pcs/cs
\$19.98 each

#T8993
Oval Purple Ripple
Rim Ceramic Planter
11" Opening x 4" Tall
6 pcs/cs
\$9.58 each

#T7983
Oval Yellow Ripple Rim
Ceramic Planter
11" Opening x 4" Tall
6 pcs/cs
\$9.58 each







#T535 Round Hydrangea Tea Cup & Saucer 3.5" Opening x 2.75" Tall 6 sets/box, 12 sets/cs \$4.78 set

## ATTACHED SAUCER





#T537 Round Butterfly/Floral Tea Cup & Saucer 3.5" Opening x 2.75" Tall 6 sets/box, 12 sets/cs \$4.78 set



#T0575
Assorted Round White Floral Ceramic Pot
5" Opening x 5" Tall
12 pcs/cs
\$9.38 each



#T0574
Assorted Round White Floral Ceramic Vase
4" Opening x 9" Tall
12 pcs/cs
\$11.18 each



#T14422
White Ceramic Pot
with Heart
4.25" Opening x 4.25" Tall
12 pcs/cs
\$4.98 each



#T14423
White Ceramic Pot
with Heart
6.25" Opening x 6" Tall
6 pcs/cs
\$10.98 each



#E1571
Butterfly Heart Shaped Vase
3.5" x 2" Opening x 5.5" Tall
8 pcs/cs
\$9.40 each



#PL2340
Assorted Rectangular Plastic Planters
8.5" x 5.25" Opening x 4.25" Tall
15 pcs/cs
\$5.78 each



#PL2338
Assorted Round Plastic Pots
5" Opening x 4.5" Tall
12 pcs/cs
\$3.58 each



#PL2337
Assorted Round Plastic Pots
6.5" Opening x 6" Tall
12 pcs/cs
\$4.78 each



#PL2339
Assorted Round Plastic Vases
5" Opening x 6.5" Tall
24 pcs/cs
\$3.98 each



#PL2336
Assorted Round Plastic Pots
9" Opening x 8" Tall
9 pcs/cs
\$8.98 each