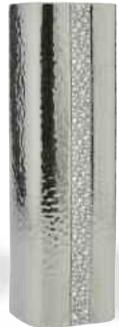

#T9965 Square Silver Textured Diamond & Pearl Ceramic Vase 3.5" Opening x 16.25" Tall 3.5" Opening x 12.5" Tall 6 pcs/cs \$20.98 each

#T9966 Square Silver Textured Diamond & Pearl Ceramic Vase 6 pcs/cs \$17.98 each

#T9967 **Round Silver Textured** Diamond & Pearl Ceramic Pot 6.5" Opening x 6" Tall 6 pcs/cs \$23.18 each

#T9968 **Round Silver Textured** Diamond & Pearl Ceramic Pot 5" Opening x 4.25" Tall 12 pcs/cs \$11.18 each

#T9969 **Round Silver Textured** Diamond & Pearl Ceramic Urn 3.75" Opening x 7.5" Tall 4 pcs/cs \$29.58 each

#T1031
Oval White Glazed
Ceramic Planter
7" Opening x 5" Tall
8 pcs/cs
\$15.58 each

#T1032
Oval White Glazed
Ceramic Planter
6" Opening x 5" Tall
12 pcs/cs
\$7.98 each