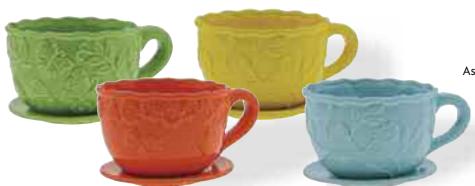

#T535 Round Hydrangea Tea Cup & Saucer 3.5" Opening x 2.75" Tall 6 sets/box, 12 sets/cs \$4.78 set

## ATTACHED SAUCER

#T537 Round Butterfly/Floral Tea Cup & Saucer 3.5" Opening x 2.75" Tall 6 sets/box, 12 sets/cs \$4.78 set

#T0575
Assorted Round White Floral Ceramic Pot
5" Opening x 5" Tall
12 pcs/cs
\$9.38 each