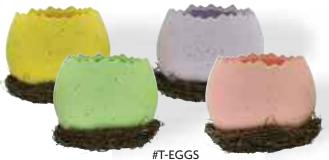

Assorted Small Ceramic Egg Pots With Grape Vine Nest 3.5" Opening x 3.75" Tall 12 pcs/cs \$4.90 each

#T81264
Assorted Round Ceramic Bunny Pots
4" Opening x 4" Tall
12 pcs/cs
\$5.78 each

#T11152
White Bunny Ceramic Planter
8" Long x 4" Opening x 4.5" Tall
12 pcs/cs
\$6.38 each