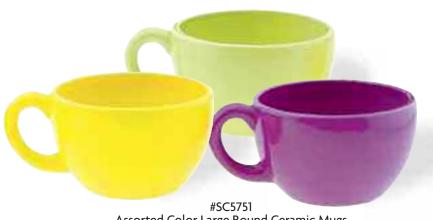

#T20342 Round Yellow Embossed Bee Ceramic Pot 4.5" Opening x 4.5" Tall 12 pcs/cs \$5.20 each

#T20341
Yellow Embossed Bee
Ceramic Sprinkler
4.5" Opening x 4.25" Tall
6 pcs/cs
\$7.98 each

Assorted Color Large Round Ceramic Mugs
4.75" Opening x 3.25" Tall
9 pcs/cs
\$5.28 each