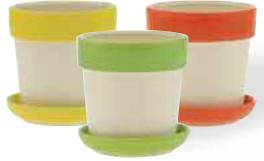

#T5144
Assorted Color Rim
Ceramic Pots with Attached Saucer
4.25" Opening x 5" Tall
12 pcs/cs
\$5.18 each

#T1116
Assorted Round Spring Ceramic Pots
6.5" Opening x 6.25" Tall
6 pcs/cs
\$11.38 each

#T14601
Assorted Round Flower Ceramic
Cup/Saucer Pot
5.5" Opening x 4.5" Tall
8 pcs/cs
\$7.18 each