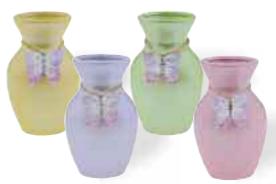

White Bunny/Flower
Ceramic Vase
4" Opening x 9.5" Tall
12 pcs/cs
\$8.18 each





#T6708
Assorted Round Daisy Ceramic Pots
3.75" Opening x 3.5" Tall
24 pcs/cs
\$3.28 each



#T2783
Assorted Color Pots w/Textured Finish
Pink, Yellow, Purple
4.25" Opening x 4" Tall
12 pcs/cs
\$4.50 each



#T8043
Assorted Ceramic Cubes with Burlap Texture
4" Opening x 4" Tall
12 pcs/cs
\$4.98 each



#CJ20/1188
Assorted Butterfly Ceramic Pots
4" Opening x 4" Tall
24 pcs/cs
\$4.70 each



#T306A
Assorted Round Embossed
Flower/Vine Ceramic Planter
Pink, Yellow, Purple
6" Opening x 5.5" Tall
6 pcs/cs
\$7.98 each



#T13509
Assorted Oval Ceramic Planters
10.5" x 4.25" Opening x 3" Tall
12 pcs/cs
\$7.98 each



#T11012
Assorted Bugs & Flowers Ceramic Sprinkler Pots
3" Opening x 5.5" length
24 pcs/cs
\$3.78 each



#CJ20/1120A
Assorted Pastel Color Bud Vases
with Hanging Butterfly
1.75" Opening x 9" Tall
24 pcs/cs
\$3.98 each



#T11011
Assorted Bugs & Flowers Ceramic Sprinkler Pots
5" Opening x 9" Length



#T11013
Assorted Ceramic
Flower Pitcher Vases
4.5" Opening x 7" Tall
6 pcs/cs
\$11.98 each



#YPTP925
Assorted 5.5" Long Ceramic Tea Pots
2.25" Opening x 2.25" Tall
24 pcs/cs
\$3.48 each



#T40109
Yellow Butterfly Ceramic Pot
4.25" Opening x 4" Tall
12 pcs/cs
\$5.58 each



#T80892B
Round Butterfly and Flower
Ceramic Planter
6" Opening x 5" Tall
6 pcs/cs
\$7.98 each



#T20343
Yellow Ceramic Embossed
Bee Pitcher Vase
3.5" Opening x 7" Tall
12 pcs/cs
\$10.78 each



#T20342 Round Yellow Embossed Bee Ceramic Pot 4.5" Opening x 4.5" Tall 12 pcs/cs \$5.20 each



#T20341
Yellow Embossed Bee
Ceram