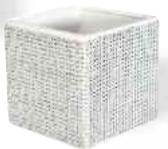

\$11.18 each

#T1556 Round White Diamond Wrap Ceramic Pot 6" Opening x 4" Tall 6 pcs/cs \$8.98 each

#T1559 Round White Diamond Wrap Ceramic Pot 8" Opening x 4" Tall 6 pcs/cs \$15.98 each

#T1552 Square White Diamond Wrap Ceramic Vase 5" Opening x 5" Tall 6 pcs/cs \$8.58 each

#T1558 Round White Diamond Wrap Ceramic Vase 4" Opening x 8" Tall 6 pcs/cs \$13.98 each

#T1554 Round White Diamond Wrap Ceramic Vase 4.25" Opening x 4.25" Tall 12 pcs/cs \$6.78 each

#T1555 Round White Diamond Wrap Ceramic Vase 5" Opening x 5" Tall 6 pcs/cs \$8.58 each