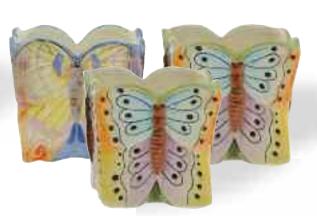

#E1012 Assorted Round Butterfly Ceramic Pots w/Handles 2.75" Opening x 4.75" Tall 6 pcs/cs \$9.78 each

#E1041
Assorted Round Butterfly
Ceramic Pots
5" Opening x 5.75" Tall
6 pcs/cs
\$11.78 each

#E014
Assorted Ceramic
Snail Planters
3" Opening x 6.5" Tall
6 pcs/cs
\$22.98 each

#E1091
Assorted Ceramic Butterfly
Pitcher Vases
2.75" x 6.5" Opening x 7.75" Tall
6 pcs/cs
\$13.76 each

Set of 3 Round Embossed Flower Planters 7" Outside diameter x 3.5" Tall 9" Outside diameter x 4.25" Tall 11" Outside diameter x 5.25" Tall