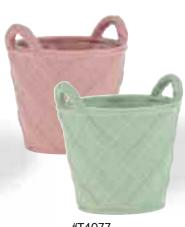

#T6032 Embossed Flower Ceramic Pitcher Vase 3.75" Opening x 7.25" Tall 6 pcs/cs \$11.58 each

#T4078
Assorted Ceramic Lattice Pots
6.25" Opening x 5.25" Tall
6 pcs/cs
\$11.78 each

#T4077
Assorted Ceramic Lattice Pots
4.25" Opening x 4.25" Tall
12 pcs/cs
\$5.58 each