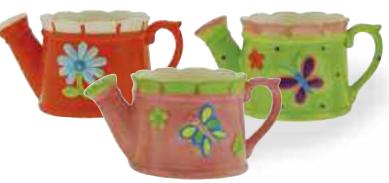

#T11011
Assorted Bugs & Flowers Ceramic Sprinkler Pots
5" Opening x 9" Length

#T11013
Assorted Ceramic
Flower Pitcher Vases
4.5" Opening x 7" Tall
6 pcs/cs
\$11.98 each

#YPTP925
Assorted 5.5" Long Ceramic Tea Pots
2.25" Opening x 2.25" Tall
24 pcs/cs
\$3.48 each