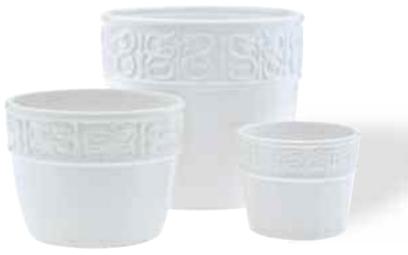

## WHITE ROUND CERAMIC POTS WITH RIM

#T435 4.5" Opening x 4" Tall Fits 4" Pot 12 pcs/cs \$3.98 each #T436 6.5" Opening x 5.5" Tall Fits 6" Pot 6 pcs/cs \$8.78 each #T437 8" Opening x 8.25" Tall Fits 8" Pot 4 pcs/cs \$16.98 each