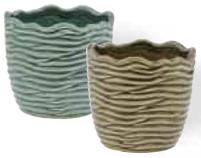

Set of 3 Round Taper Ribbed Planters 7.5" Outside diameter x 3.5" Tall 9" Outside diameter x 4.25" Tall 11" Outside diameter x 5.25" Tall 4 sets/cs

\$23.98 set

#T9943
Assorted Round Brown/Green
Wavy Rim Pots
4.5" Opening x 4.75" Tall
12 pcs/cs
\$7.58 each