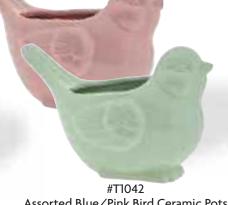

#T1042
Assorted Blue/Pink Bird Ceramic Pots
3" Opening x 3" Tall
12 pcs/cs
\$7.58 each

#T4032 Embossed Flower Ceramic Pitcher Vase 3.75" Opening x 7.25" Tall 6 pcs/cs \$11.58 each

#T4033
Embossed Flower
Ceramic Pedestal Planter
5" Opening x 7.75" Tall
6 pcs/cs
\$15.98 each