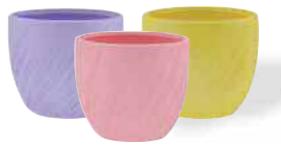

Assorted Glitter Hi Heel
Bud Vase
1.5" Opening x 8.5" Tall
4 pcs/cs
\$16.38 each

#T14304
Assorted Glitter Hi Heel
Bud Vase
1" Opening x 6.75" Tall
4 pcs/cs
\$8.38 each

#T11031
Assorted Tufted Pastel Pearl Ceramic Pot
4.75" Opening x 4.25" Tall
12 pcs/cs
\$4.98 each

Assorted Tufted Pastel Pearl Ceramic Pot 6.5" Opening x 5.5" Tall 4 pcs/cs \$9.78 each

Assorted Pastel Pearl
Ceramic Purse Planter
3" x 6" Opening x 4.5" Tall
4 pcs/cs
\$10.98 each

#T7845 Embossed Flower Ceramic Pot 4.75" Opening x 4.5" Tall 12 pcs/cs \$5.58 each