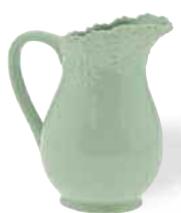

#T6032 Embossed Flower Ceramic Pitcher Vase 3.75" Opening x 7.25" Tall 6 pcs/cs \$11.58 each

#T4078
Assorted Ceramic Lattice Pots
6.25" Opening x 5.25" Tall
6 pcs/cs
\$11.78 each

#T4077
Assorted Ceramic Lattice Pots
4.25" Opening x 4.25" Tall
12 pcs/cs
\$5.58 each