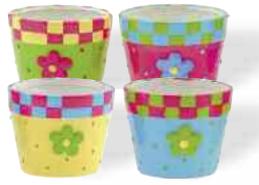

Assorted Glitter Hi Heel
Bud Vase
1.5" Opening x 8.5" Tall
4 pcs/cs
\$16.38 each

#T14304
Assorted Glitter Hi Heel
Bud Vase
1" Opening x 6.75" Tall
4 pcs/cs
\$8.38 each

#T11031
Assorted Tufted Pastel Pearl Ceramic Pot
4.75" Opening x 4.25" Tall
12 pcs/cs
\$4.98 each

Assorted Tufted Pastel Pearl Ceramic Pot 6.5" Opening x 5.5" Tall 4 pcs/cs \$9.78 each

Assorted Pastel Pearl
Ceramic Purse Planter
3" x 6" Opening x 4.5" Tall
4 pcs/cs
\$10.98 each

#T7845 Embossed Flower Ceramic Pot 4.75" Opening x 4.5" Tall 12 pcs/cs \$5.58 each