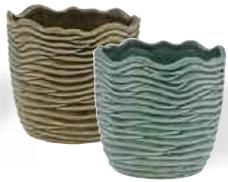

Set of 3 Round Taper Ribbed Planters 7.5" Outside diameter x 3.5" Tall 9" Outside diameter x 4.25" Tall 11" Outside diameter x 5.25" Tall 4 sets/cs

\$23.98 set

#T9943
Assorted Round Brown/Green
Wavy Rim Pots
4.5" Opening x 4.75" Tall
12 pcs/cs
\$7.58 each