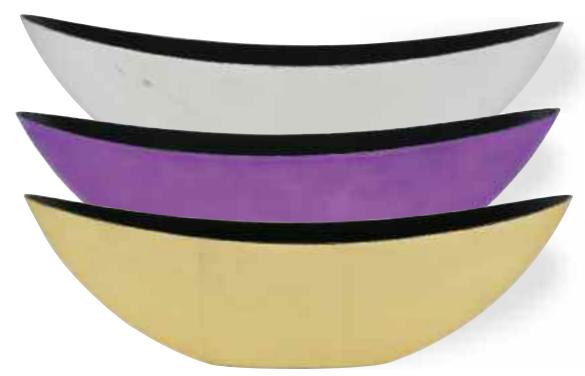

#PL2330 Rectangular Gold Plastic Planter 10.5" Opening x 5" Tall 10 pcs/cs **\$8.98 each** 

#PL2331
Rectangular Silver Plastic Planter
10.5" Opening x 5" Tall
10 pcs/cs
\$8.98 each

#PL3912 Oval Gold Plastic Planter 15" x 4.75" Opening x 5" Tall 24 pcs/cs \$6.38 each

#PL3914
Oval Silver Plastic Planter
15" x 4.75" Opening x 5" Tall
24 pcs/cs
\$6.38 each

#PL3913 Oval Purple Plastic Planter 15" x 4.75" Opening x 5" Tall 24 pcs/cs \$6.38 each

#PL5515
Oval Silver Plastic Planter
21.5" x 5.25" Opening x 6.75" Tall
12 pcs/cs
\$13.78 each

#PL5514
Oval Purple Plastic Planter
21.5" x 5.25" Opening x 6.75" Tall
12 pcs/cs
\$13.78 each

#PL5513
Oval Gold Plastic Planter
21.5" x 5.25" Opening x 6.75" Tall
12 pcs/cs
\$13.78 each

#T14307
Round Yellow Smiley
Face Ceramic Pot
4.5" Opening x 4" Tall
12 pcs/cs
\$3.98 each