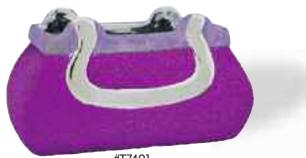

#T7391
Silver Glitter High
Heel Bud Vase
1" Opening x 6.75" Tall
6 pcs/cs
\$8.38 each

#T7401
Fuchsia & Lavender
Glittered Purse Planter
3" x 6" Opening x 4.5" Tall
4 pcs/cs
\$10.98 each

3" x 6" Opening x 4.5" Tall
4 pcs/cs
\$10.98 each