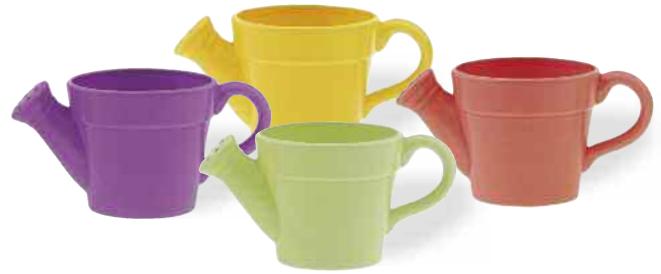

#4111S
Assorted Round Brushed Ceramic Pots
4" Opening x 4.75" Tall
12 pcs/cs
\$3.76 each

#SC5756
Assorted Color Ceramic Sprinklers
4.5" Opening x 9" Long x 4" Tall
8 pcs/cs
\$7.90 each

#T20057
Assorted Round Ceramic Planters
4.5" Opening x 6" Tall
12 pcs/cs
\$3.96 each