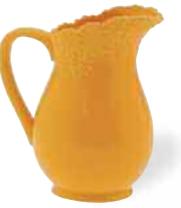

#T6032 Embossed Flower Ceramic Pitcher Vase 3.75" Opening x 7.25" Tall 6 pcs/cs \$11.58 each

#T4078
Assorted Ceramic Lattice Pots
6.25" Opening x 5.25" Tall
6 pcs/cs
\$11.78 each

#T4077
Assorted Ceramic Lattice Pots
4.25" Opening x 4.25" Tall
12 pcs/cs
\$5.58 each