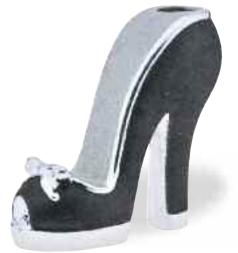

#T7406
Black Glitter High Heel
Bud Vase
1.5" Opening x 8.5" Tall
6 pcs/cs
\$16.38 each

#T7403
Black/Silver Glitter
High Heel Bud Vase
1" Opening x 6.75" Tall
6 pcs/cs
\$8.38 each

#T7405 Black/Silver Glitter High Heel Bud Vase 1.5" Opening x 8.5" Tall 6 pcs/cs \$16.38 each