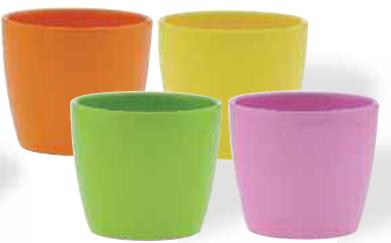

#4111S
Assorted Round Brushed Ceramic Pots
4" Opening x 4.75" Tall
12 pcs/cs
\$3.76 each

#SC5756
Assorted Color Ceramic Sprinklers
4.5" Opening x 9" Long x 4" Tall
8 pcs/cs
\$7.90 each

#T20057
Assorted Round Ceramic Planters
4.5" Opening x 6" Tall
12 pcs/cs
\$3.96 each

#T20058
Assorted Round Ceramic Planters
6.5" Opening x 6" Tall
12 pcs/cs
\$9.58 each

Assorted Square Distressed
Blue/Green Ceramic Pots
3.5" Opening x 4" Tall
24 pcs/cs
\$3.50 each

#T14184
Assorted Distressed Pastel
Cone Vase
3.5" Opening x 5" Tall
12 pcs/cs
\$3.78 each