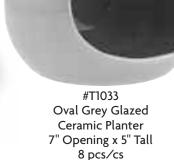

\$15.58 each

#T1034
Oval Grey Glazed
Ceramic Planter
6" Opening x 5" Tall
12 pcs/cs
\$7.98 each

#T1604-12
Round Silver Ring Stack
Ceramic Pot
3.25" Opening x 4" Tall
12 pcs/cs
\$5.58 each

#T1603
Oval Silver Ring Stack
Ceramic Pot
4.25" Opening x 3.5" Tall
12 pcs/cs
\$5.78 each