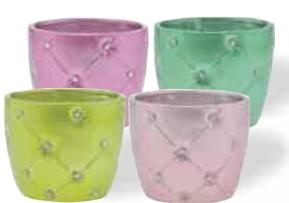

Assorted Glitter Hi Heel
Bud Vase
1.5" Opening x 8.5" Tall
4 pcs/cs
\$16.38 each

#T14304
Assorted Glitter Hi Heel
Bud Vase
1" Opening x 6.75" Tall
4 pcs/cs
\$8.38 each

#T11031
Assorted Tufted Pastel Pearl Ceramic Pot
4.75" Opening x 4.25" Tall
12 pcs/cs
\$4.98 each