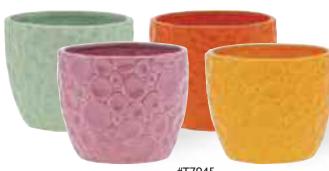

#T7846 Embossed Flower Ceramic Pot 6.25" Opening x 5.5" Tall 8 pcs/cs \$10.58 each

#T4083
Assorted Ceramic Oval Textured Planter
7" x 3.25" Opening x 3.5" Tall
12 pcs/cs
\$6.98 each

#T7945
Assorted Textured
Ceramic Pots
4.5" Opening x 4.75" Tall
12 pcs/cs
\$5.58 each