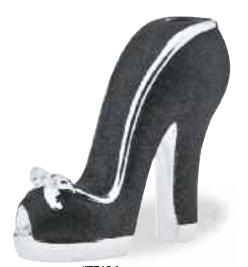

#T7406
Black Glitter High Heel
Bud Vase
1.5" Opening x 8.5" Tall
6 pcs/cs
\$16.38 each

#T7403
Black/Silver Glitter
High Heel Bud Vase
1" Opening x 6.75" Tall
6 pcs/cs
\$8.38 each

#T7405 Black/Silver Glitter High Heel Bud Vase 1.5" Opening x 8.5" Tall 6 pcs/cs \$16.38 each