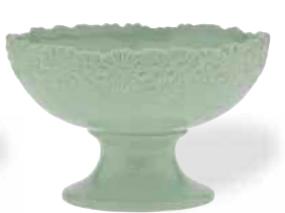

#T1042
Assorted Blue/Pink Bird Ceramic Pots
3" Opening x 3" Tall
12 pcs/cs
\$7.58 each

#T4032 Embossed Flower Ceramic Pitcher Vase 3.75" Opening x 7.25" Tall 6 pcs/cs \$11.58 each

#T4033
Embossed Flower
Ceramic Pedestal Planter
5" Opening x 7.75" Tall
6 pcs/cs
\$15.98 each