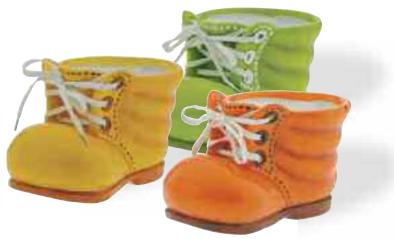

#T96593
Rectangular Pink with Gems
Ceramic Planter
6" x 1.5" Opening x 6" Tall
6 pcs/cs
\$11.90 each

#T52012
Assorted Round Cupcake Ceramic Pots
3.5" Opening x 3.5" Tall
12 pcs/cs
\$2.98 each

#T96348
Assorted Spring Ceramic Boot Planters
4.5" Opening x 4.5" Tall
6 pcs/cs
\$8.98 each