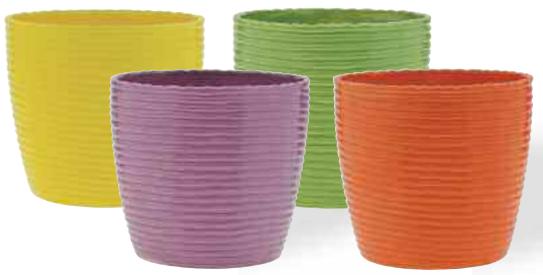

#T20059
Assorted Round Citrus Ceramic Pots
6.5" Opening x 6" Tall
12 pcs/cs
\$9.38 each

#T9817
Textured Ceramic Pot
4.5" Opening x 4.5" Tall
12 pcs/cs
\$4.98 each

Textured Ceramic Pot 6.5" Opening x 6.25" Tall 8 pcs/cs \$11.98 each