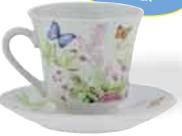

## ATTACHED SAUCER

#T537 Round Butterfly/Floral Tea Cup & Saucer 3.5" Opening x 2.75" Tall 6 sets/box, 12 sets/cs \$4.78 set

#T0575
Assorted Round White Floral Ceramic Pot
5" Opening x 5" Tall
12 pcs/cs
\$9.38 each