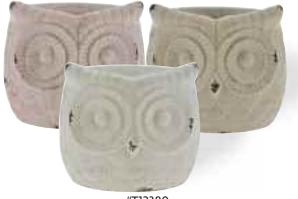

\$8.78 each

#T43519

#T43519 Rabbit Decor 9.65" x 6.75" x 6" Tall 4 pcs/cs \$14.00 each

#T11724
Assorted Ceramic Owl Pots
4.5" Opening x 5" Tall
12 pcs/cs
\$7.98 each

#T12380
Assorted Ceramic Owl Pots
4.5" Opening x 5" Tall
12 pcs/cs
\$8.38 each