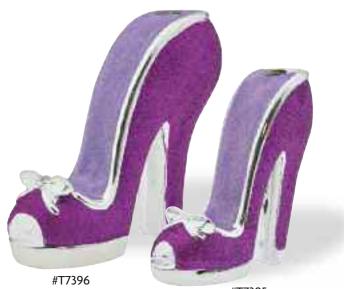

#T7396
Fuchsia & Lavender
Glitter Hi Heel Bud Vases
1.5" Opening x 8.5" Tall
6 pcs/cs
\$16.38 each

#T7395
Fuchsia & Lavender
Glitter Hi Heel Bud Vase
1" Opening x 6.75" Tall
6 pcs/cs
\$8.38 each

#T7392
Silver Glitter High Heel
Bud Vase
1.5" Opening x 8.5" Tall
6 pcs/cs
\$16.38 each