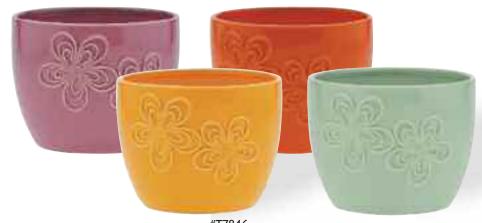

#T7946
Embossed Flower Ceramic Pot
6" Opening x 5.5" Tall
6 pcs/cs
\$10.58 each

#T4443 Multi Color Ceramic Cube 4" Opening x 4" Tall 24 pcs/cs \$4.38 each

Assorted Ceramics Cubes
4" Opening x 4" Tall
12 pcs/cs
\$4.38 each