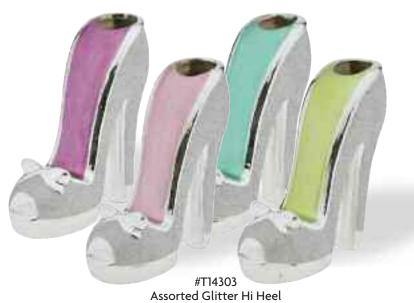

Assorted Glitter Hi Heel
Bud Vase
1.5" Opening x 8.5" Tall
4 pcs/cs
\$16.38 each

#T14304
Assorted Glitter Hi Heel
Bud Vase
1" Opening x 6.75" Tall
4 pcs/cs
\$8.38 each

#T11031
Assorted Tufted Pastel Pearl Ceramic Pot
4.75" Opening x 4.25" Tall
12 pcs/cs
\$4.98 each