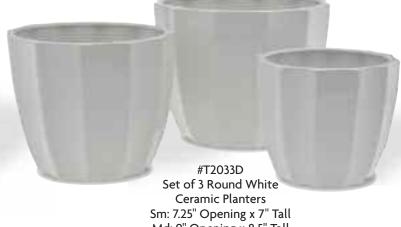

Set of 3 Round White
Ceramic Planters
Sm: 7.25" Opening x 7" Tall
Md: 9" Opening x 8.5" Tall
Lg: 11" Opening x 9.5" Tall
1 set/cs
\$59.90 set

#T3971 White Ring Ceramic Pot 4.25" Opening x 5.75" Tall 6 pcs/cs \$9.98 each