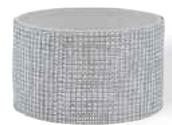

#T9965 Square Silver Textured Diamond & Pearl Ceramic Vase 3.5" Opening x 16.25" Tall 3.5" Opening x 12.5" Tall 6 pcs/cs \$20.98 each

#T9966 Square Silver Textured Diamond & Pearl Ceramic Vase 6 pcs/cs \$17.98 each

#T9967 **Round Silver Textured** Diamond & Pearl Ceramic Pot 6.5" Opening x 6" Tall 6 pcs/cs \$23.18 each

#T9968 **Round Silver Textured** Diamond & Pearl Ceramic Pot 5" Opening x 4.25" Tall 12 pcs/cs \$11.18 each