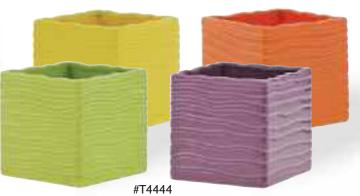

#T6032 Embossed Flower Ceramic Pitcher Vase 3.75" Opening x 7.25" Tall 6 pcs/cs \$11.58 each

#T4078
Assorted Ceramic Lattice Pots
6.25" Opening x 5.25" Tall
6 pcs/cs
\$11.78 each

#T4077
Assorted Ceramic Lattice Pots
4.25" Opening x 4.25" Tall
12 pcs/cs
\$5.58 each