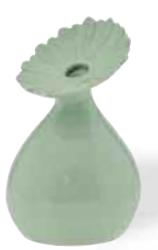

#T4034
Embossed Flower
Ceramic Bud Vase
1" Opening x 8" Tall
8 pcs/cs
\$11.18 each

#T3664 Embossed Ceramic Vase 4" Opening x 4.75" Tall 12 pcs/cs \$4.98 each

#T88123 Ripple Ceramic Pots 4.5" Opening x 5.25" Tall 12 pcs/cs **\$6.58 each** 