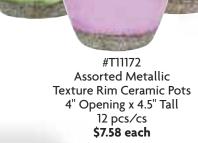

#T1579
Round Silver Screw
Shaped Ceramic Pot
3.75" Opening x 3.75" Tall
12 pcs/cs
\$5.58 each

#T20982
Oval Silver Pedestal
Ceramic Planter
10" x 5.5" Opening x 5" Tall
8 pcs/cs
\$19.96 each

#T11171
Assorted Metallic
Texture Rim Vases
4.75" Opening x 8" Tall
12 pcs/cs
\$10.98 each

Assorted Metallic
Texture Rim Ceramic Pots
6" Opening x 7" Tall
6 pcs/cs
\$17.98 each

#T3995
Assorted Spring Flower Bud Vases
.50" Opening x 5" Tall
12 pcs/cs; 3 per inner box
\$3.98 each

#T4995 Metallic Hot Pink Flower Bud Vase .50" Opening x 5" Tall 12 pcs/cs \$3.98 each