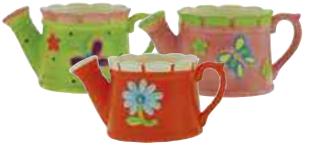

#4111S
Assorted Round Brushed Ceramic Pots
4" Opening x 4.75" Tall
12 pcs/cs
\$3.76 each

#SC5756
Assorted Color Ceramic Sprinklers
4.5" Opening x 9" Long x 4" Tall
8 pcs/cs
\$7.90 each

#T20057
Assorted Round Ceramic Planters
4.5" Opening x 6" Tall
12 pcs/cs
\$3.96 each