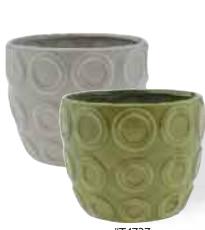

#T4727
Assorted Round Circle
Design Ceramic Pots
4.75" Opening x 4.25" Tall
24 pcs/cs
\$3.98 each

#T4726
Assorted Round Circle
Design Ceramic Pots
6" Opening x 6.25" Tall
12 pcs/cs
\$8.40 each

#T4728
Assorted Round Circle
Design Ceramic Vases
3.75" Opening x 7.5" Tall
16 pcs/cs
\$4.98 each