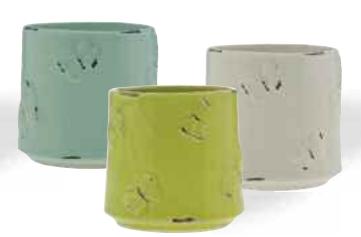

#T8043
Assorted Ceramic Cubes with Burlap Texture
4" Opening x 4" Tall
12 pcs/cs
\$4.98 each

#CJ20/1188
Assorted Butterfly Ceramic Pots
4" Opening x 4" Tall
24 pcs/cs
\$4.70 each

#T306A
Assorted Round Embossed
Flower/Vine Ceramic Planter
Pink, Yellow, Purple
6" Opening x 5.5" Tall
6 pcs/cs
\$7.98 each