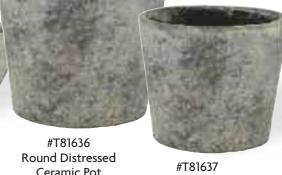

Round Distressed
Ceramic Pot
7" Opening x 6.75" Tall
Fits 6.5" Growers Pot
6 pcs/cs
\$11.38 each
\$#T81637
Round Distressed
Ceramic Pot
5" Opening x 4.5" Tall
12 pcs/cs
\$5.78 each

#PL2323
Round Cream Wood
Design Plastic Pot Cover
6.5" Opening x 6" Tall
12 pcs/cs
\$4.50 each