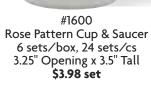

#T535 Round Hydrangea Tea Cup & Saucer 3.5" Opening x 2.75" Tall 6 sets/box, 12 sets/cs \$4.78 set