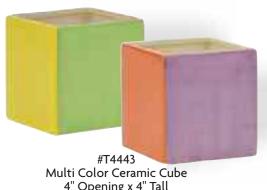

#T7946
Embossed Flower Ceramic Pot
6" Opening x 5.5" Tall
6 pcs/cs
\$10.58 each

#T4443 Multi Color Ceramic Cube 4" Opening x 4" Tall 24 pcs/cs \$4.38 each

Assorted Ceramics Cubes
4" Opening x 4" Tall
12 pcs/cs
\$4.38 each