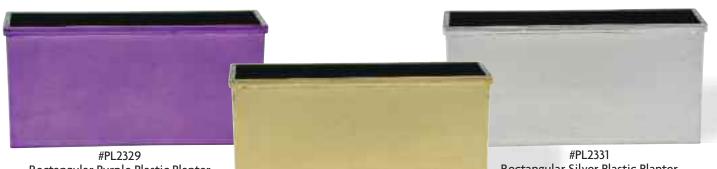

#PL2333
Assorted Round Plastic Dish Gardens
9.25" Opening x 4" Tall
15 pcs/cs
\$5.98 each

#PL2334
Assorted Round Plastic Dish Gardens
11" Opening x 5.5" Tall
15 pcs/cs
\$8.38 each

#PL2329
Rectangular Purple Plastic Planter
10.5" Opening x 5" Tall
10 pcs/cs
\$8.98 each

#PL2330 Rectangular Gold Plastic Planter 10.5" Opening x 5" Tall 10 pcs/cs **\$8.98 each** 

#PL2331
Rectangular Silver Plastic Planter
10.5" Opening x 5" Tall
10 pcs/cs
\$8.98 each

#PL3912 Oval Gold Plastic Planter 15" x 4.75" Opening x 5" Tall 24 pcs/cs \$6.38 each