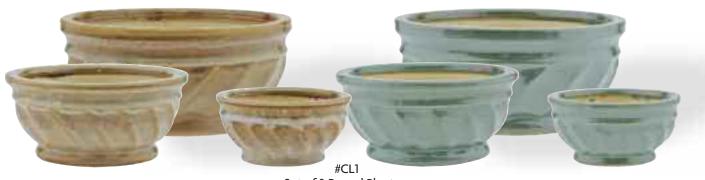

#E1091
Assorted Ceramic Butterfly
Pitcher Vases
2.75" x 6.5" Opening x 7.75" Tall
6 pcs/cs
\$13.76 each

Set of 3 Round Embossed Flower Planters 7" Outside diameter x 3.5" Tall 9" Outside diameter x 4.25" Tall 11" Outside diameter x 5.25" Tall