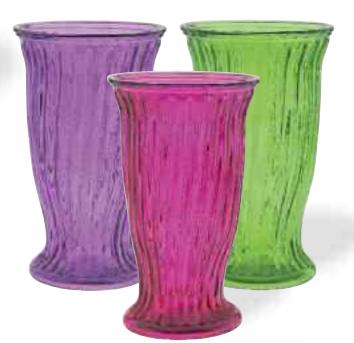

#G37161 Assorted Spring Hanging Flower Vases 3.5" Opening x 7" Tall 12 pcs/cs \$4.58 each

#G37162 Assorted Spring Hanging Flower Vases 3.5" Opening x 8" Tall 12 pcs/cs \$4.98 each

#G37163 Assorted Spring Hanging Flower Bud Vase 1.5" Opening x 8.5" Tall 12 pcs/cs \$3.38 each