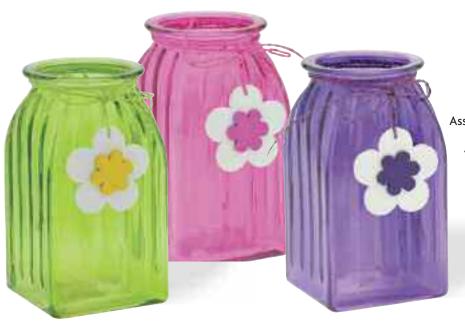

#G9016
Assorted Colored Glass Rectangular Vases
3" x 4" Opening x 6" Tall
12 pcs/cs
\$3.58 each

#GS5375
Assorted Round Jardin Mason Jar Vase
3" Opening x 5.5" Tall
12 pcs/cs
\$2.38 each

#G5254
Assorted Mason Jar Vases
3.25" Opening x 7.75" Tall
12 pcs/cs
\$4.38 each

#G5376
Assorted Round Jardin Mason Jar Vase
3.25" Opening x 6.5" Tall
12 pcs/cs
\$3.58 each

#G9019
Assorted Spring Ginger Jar Vases
3.5" Opening x 6" Tall
12 pcs/cs
\$3.98 each

#G927
Assorted Round Swirl Colored Glass Vases
3.5" Opening x 8" Tall
12 pcs/cs
\$3.98 each