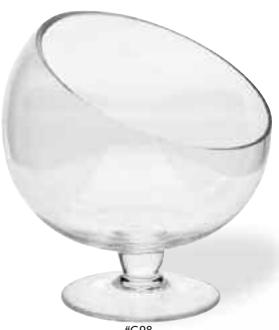

#G4155 Clear Slanted Glass Vase 5.5" Opening x 6.25" Tall 12 pcs/cs \$9.98 each

#G76 Clear Glass Pedestal Bubble Vase 5.75" Opening x 7.25" Tall 6 pcs/cs \$15.58 each

#G98
Clear Glass Pedestal Bubble Vase
8" Opening x 9" Tall
4 pcs/cs
\$24.38 each