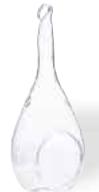

#G08
Round Clear
Teardrop Glass Ball
2.75" Opening x 8" Tall
24 pcs/cs
\$3.58 each

#G13
Round Clear
Hanging Glass Ball
2.5" Opening x 5.5" Tall
24 pcs/cs
\$2.98 each

#G4154 Clear Slanted Glass Vase 5" Opening x 4.25" Tall 12 pcs/cs \$6.98 each