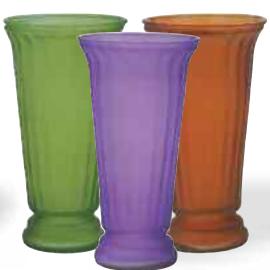

#G9012
Assorted Colored Round
Enzo Glass Vases
1.75" Opening x 8" Tall
12 pcs/cs
\$1.78 each

#G9015
Assorted Colored Glass Round Regency Vases
3.5" Opening x 7" Tall
12 pcs/cs
\$2.98 each

#G2520
Assorted Colored Glass Gathering Vases
4.5" Opening x 8" Tall
12 pcs/cs
\$4.38 each