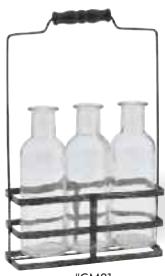

#G9861 Assorted Bottle Bud Vases 1" Opening x 10.75" Tall 12 pcs/cs \$2.78 each

#GF5820
Assorted Round Frosted Flair Vases
5" Opening x 10" Tall
6 pcs/cs
\$6.98 each

#GM01 Round Clear Bottle Vase With Metal Basket 1" Opening x 7" Tall 6 pcs/cs \$10.98 each