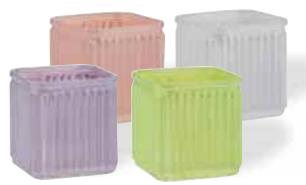

**Assorted Spring** Hanging Flower Flair 3.25" Opening x 5.25" Tall 12 pcs/cs \$3.18 each

#G37168 Assorted Vertical Ribbed Glass 4" x 4" Cube 3.25" Opening 12 pcs/cs \$3.18 each

12 pcs/cs \$3.98 each

#G37169 Assorted Vertical Ribbed Glass 4.75" x 4.75" Cube 4.25" Opening 12 pcs/cs \$5.38 each