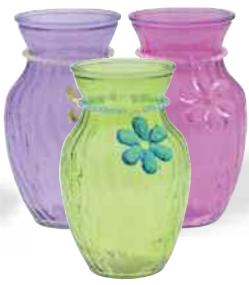

#GS36
Assorted Hanging Flower
Glass Bud Vases
1" Opening x 7" Tall
9 pcs/cs
\$6.38 each

#GS34
Assorted Square Hanging
Flower Glass Vases
3" Opening x 6.5" Tall
6 pcs/cs
\$11.58 each

#GS33
Assorted Square Hanging
Flower Glass Vases
4" Opening x 7" Tall
12 pcs/cs
\$5.98 each