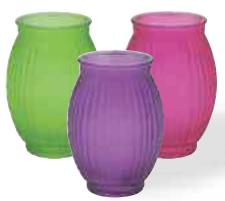

#GS5376
Assorted Dimpled Glass Vases
5" Opening x 10" Tall
6 pcs/cs
\$6.98 each

#G937
Assorted Round Spring Glass Vases
5" Opening x 10" Tall
6 pcs/cs
\$6.98 each

#G9017
Assorted Round Spring Ribbed Glass Vases
6" Opening x 12" Tall
6 pcs/cs
\$11.58 each