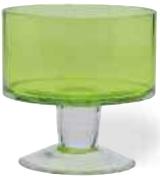

#G6057 Lavender Glass 4.75" x 4.75" Cube 4.25" Opening 12 pcs/cs \$3.78 each

#G1057 Lavender Glass 4" x 4" Cube 3.25" Opening 12 pcs/cs \$2.78 each

#G68813
Round Emerald Green
Pedestal Vase
5.5" Opening x 6" Tall
12 pcs/cs
\$16.98 each