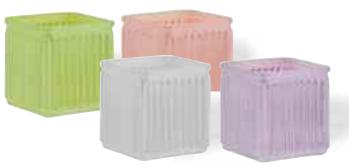

**Assorted Spring** Hanging Flower Flair 3.25" Opening x 5.25" Tall 12 pcs/cs \$3.18 each

#G37168 Assorted Vertical Ribbed Glass 4" x 4" Cube 3.25" Opening 12 pcs/cs \$3.18 each

12 pcs/cs \$3.98 each

#G37169 Assorted Vertical Ribbed Glass 4.75" x 4.75" Cube 4.25" Opening 12 pcs/cs \$5.38 each