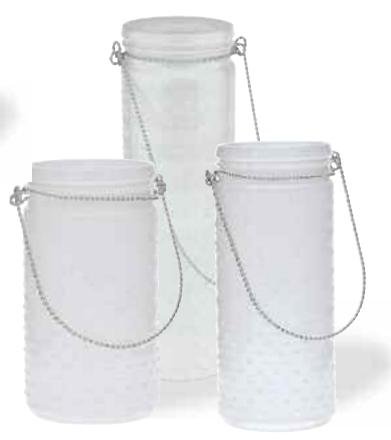

ROUND WHITE HOBNAIL GLASS JAR VASE WITH WIRE HANDLE #G2650 4" Opening x 7.25" Tall \$4.80 each 12 pcs/cs 4" Opening x 9.25" Tall #G2649 12 pcs/cs \$5.70 each #G2648 4" Opening x 12" Tall 12 pcs/cs \$6.50 each