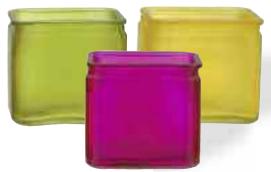

#G9014
Assorted Colored Glass
4" x 4" Cube
3.25" Opening
12 pcs/cs
\$2.78 each

#G925
Assorted Colored Glass
4.75" x 4.75" Cube
4.25" Opening
12 pcs/cs
\$3.78 each

#G9020
Assorted Colored Glass Flare Bud Vases
2" Opening x 7.5" Tall
12 pcs/cs
\$2.78 each