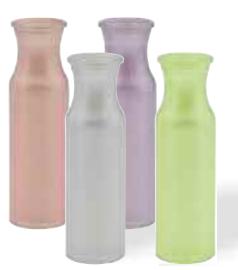

#G9012
Assorted Colored Round
Enzo Glass Vases
1.75" Opening x 8" Tall
12 pcs/cs
\$1.78 each

#G9015
Assorted Colored Glass Round Regency Vases
3.5" Opening x 7" Tall
12 pcs/cs
\$2.98 each

#G2520
Assorted Colored Glass Gathering Vases
4.5" Opening x 8" Tall
12 pcs/cs
\$4.38 each