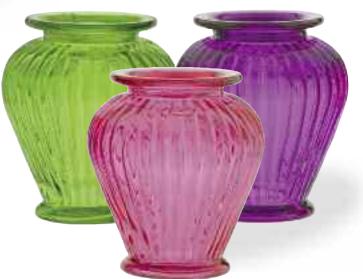

#G9012
Assorted Colored Round
Enzo Glass Vases
1.75" Opening x 8" Tall
12 pcs/cs
\$1.78 each

#G9015
Assorted Colored Glass Round Regency Vases
3.5" Opening x 7" Tall
12 pcs/cs
\$2.98 each

#G2520
Assorted Colored Glass Gathering Vases
4.5" Opening x 8" Tall
12 pcs/cs
\$4.38 each