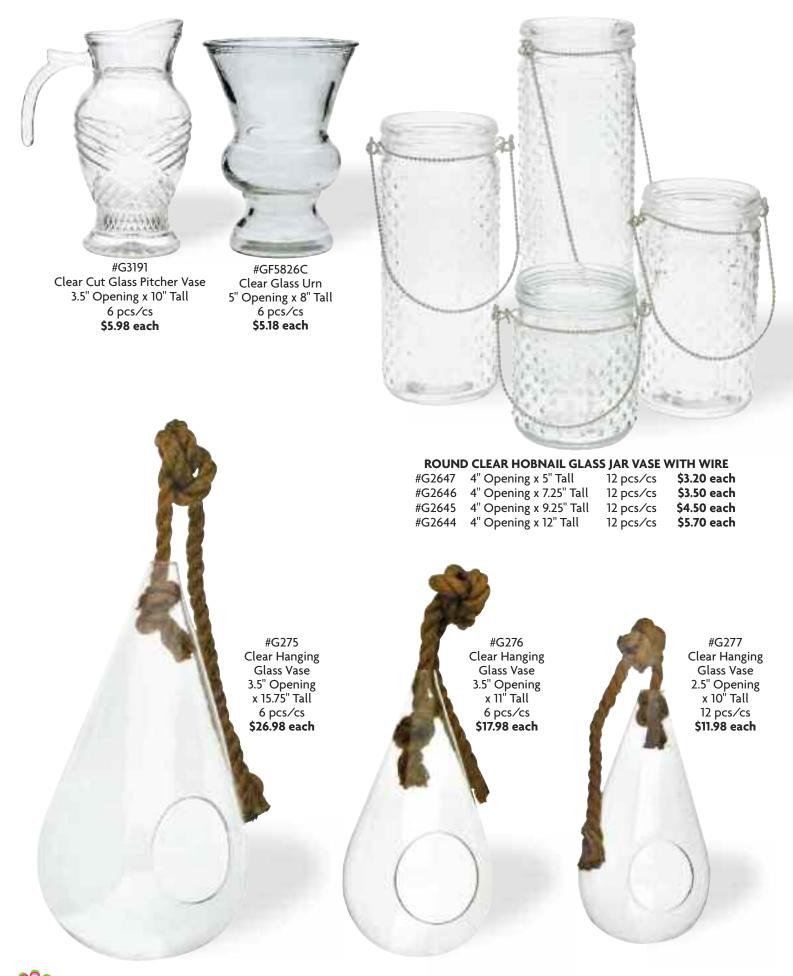

ROUND WHITE HOBNAIL GLASS JAR VASE WITH WIRE HANDLE #G2650 4" Opening x 7.25" Tall \$4.80 each 12 pcs/cs 4" Opening x 9.25" Tall #G2649 12 pcs/cs \$5.70 each #G2648 4" Opening x 12" Tall 12 pcs/cs \$6.50 each