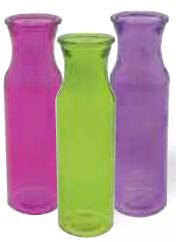

#G9012
Assorted Colored Round
Enzo Glass Vases
1.75" Opening x 8" Tall
12 pcs/cs
\$1.78 each

#G9015
Assorted Colored Glass Round Regency Vases
3.5" Opening x 7" Tall
12 pcs/cs
\$2.98 each

#G2520
Assorted Colored Glass Gathering Vases
4.5" Opening x 8" Tall
12 pcs/cs
\$4.38 each