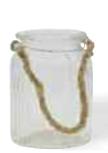

#G5256 Clear Mason Vase 4.5" Opening x 7.75" Tall 12 pcs/cs \$3.98 each

#G1668
6 Assorted Clear Bottle Bud Glass Vases
1" Opening x 8" to 10" Tall
12 pcs/cs
\$30.00 case of 12

#G1115
Ribbed Tapered Glass
Vase With Rope
2.75" Opening x 5.5" Tall
12 pcs/cs
\$6.38 each