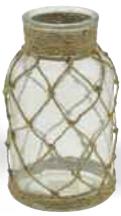

#G9861 Assorted Bottle Bud Vases 1" Opening x 10.75" Tall 12 pcs/cs \$2.78 each

#GF5820
Assorted Round Frosted Flair Vases
5" Opening x 10" Tall
6 pcs/cs
\$6.98 each

#GM01 Round Clear Bottle Vase With Metal Basket 1" Opening x 7" Tall 6 pcs/cs \$10.98 each