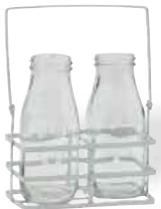

#G9861 Assorted Bottle Bud Vases 1" Opening x 10.75" Tall 12 pcs/cs \$2.78 each

#GF5820
Assorted Round Frosted Flair Vases
5" Opening x 10" Tall
6 pcs/cs
\$6.98 each

#GM01 Round Clear Bottle Vase With Metal Basket 1" Opening x 7" Tall 6 pcs/cs \$10.98 each

#GM03
Square Clear Glass Vase
With Metal Basket
1" Opening x 5.5" Tall
8 pcs/cs
\$8.78 each

#GM02 Clear Bottle Vase With Metal Basket 1" Opening x 5" Tall 12 pcs/cs \$7.98 each

#GM43
Clear Bottle Vases With
Metal Basket
1.5" Opening x 6" Tall
6 pcs/cs
\$8.98 each