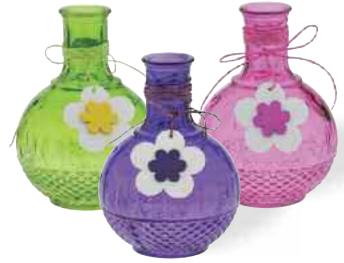

#G37161 Assorted Spring Hanging Flower Vases 3.5" Opening x 7" Tall 12 pcs/cs \$4.58 each

#G37162 Assorted Spring Hanging Flower Vases 3.5" Opening x 8" Tall 12 pcs/cs \$4.98 each

#G37163 Assorted Spring Hanging Flower Bud Vase 1.5" Opening x 8.5" Tall 12 pcs/cs \$3.38 each