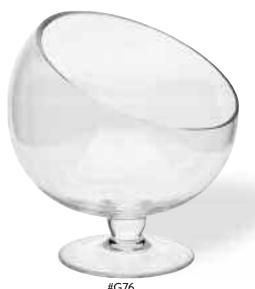

#G4155 Clear Slanted Glass Vase 5.5" Opening x 6.25" Tall 12 pcs/cs \$9.98 each

#G76 Clear Glass Pedestal Bubble Vase 5.75" Opening x 7.25" Tall 6 pcs/cs \$15.58 each

#G98
Clear Glass Pedestal Bubble Vase
8" Opening x 9" Tall
4 pcs/cs
\$24.38 each