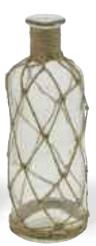

#G9861 Assorted Bottle Bud Vases 1" Opening x 10.75" Tall 12 pcs/cs \$2.78 each

#GF5820
Assorted Round Frosted Flair Vases
5" Opening x 10" Tall
6 pcs/cs
\$6.98 each

#GM01 Round Clear Bottle Vase With Metal Basket 1" Opening x 7" Tall 6 pcs/cs \$10.98 each