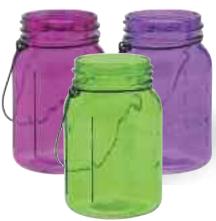

#G9016
Assorted Colored Glass Rectangular Vases
3" x 4" Opening x 6" Tall
12 pcs/cs
\$3.58 each

#GS5375
Assorted Round Jardin Mason Jar Vase
3" Opening x 5.5" Tall
12 pcs/cs
\$2.38 each

#G5254
Assorted Mason Jar Vases
3.25" Opening x 7.75" Tall
12 pcs/cs
\$4.38 each

#G5376
Assorted Round Jardin Mason Jar Vase
3.25" Opening x 6.5" Tall
12 pcs/cs
\$3.58 each

#G9019
Assorted Spring Ginger Jar Vases
3.5" Opening x 6" Tall
12 pcs/cs
\$3.98 each

#G927
Assorted Round Swirl Colored Glass Vases
3.5" Opening x 8" Tall
12 pcs/cs
\$3.98 each