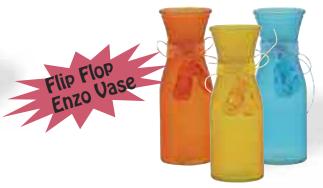

#GF550
Assorted Frosted Spring Glass
5.5" x 5.5" Cube
5" Opening
12 pcs/cs
\$5.38 each

#GF018
Assorted Round Frosted
Glass Enzo Vases
1.75" Opening x 8" Tall
12 pcs/cs
\$1.78 each

#G8017
Assorted Frosted Glass
4" x 4" Cube
3.25" Opening
12 pcs/cs
\$2.98 each

#GF3731
Assorted Frosted Flip-Flop Enzo Vases
1.75" Opening x 6.75" Tall
12 pcs/cs
\$2.78 each

#GF0819
Assorted Square Frosted Taper Vases
3.75" Opening x 9" Tall
12 pcs/cs
\$4.44 each

#G8021
Assorted Round Frosted Citrus Vases
5" Opening x 10" Tall
6 pcs/cs
\$6.98 each