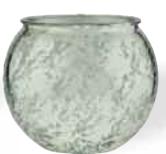

#G9010
Square Mercury Glass
4.75" x 4.75" Cube
4.25" Opening
12 pcs/cs
\$5.78 each

#G9798
Round Mercury Bubble
Bowl Vase
4" Opening x 5" Tall
12 pcs/cs
\$4.78 each

#T4287
Silver Ceramic
Julep Vase
3.25" Opening x
4.25" Tall
24 pcs/cs
\$5.78 each