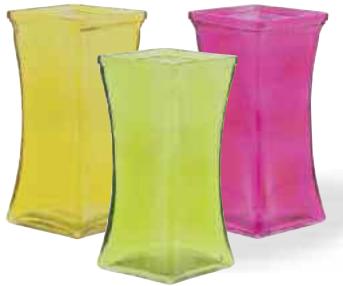

#MG1011
Assorted Glass Cube
4" Opening x 4" Tall
12 pcs/cs
\$5.58 each

#HG34
Assorted Rectangular Valentine Glass Vase
3" x 4" Opening x 6" Tall
12 pcs/cs
\$3.58 each

#MG1012
Assorted Glass Cube
5" Opening x 5" Tall
12 pcs/cs
\$7.58 each