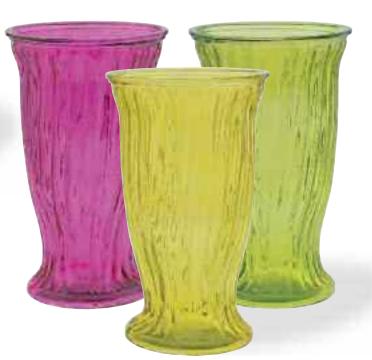

#GS3017
Assorted Square Citrus Concave Glass Vases
3.75" Opening x 9" Tall
12 pcs/cs
\$5.78 each

#GS3002
Assorted Round Citrus Dimple Vases
5" Opening x 10" Tall
6 pcs/cs
\$10.18 each

#GS3018
Assorted Round Ribbed Citrus Vases
5" Opening x 10" Tall
6 pcs/cs
\$6.98 each