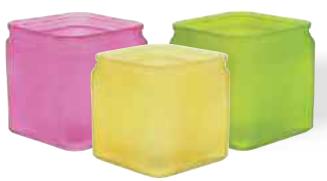

**Assorted Spring** Hanging Flower Flair 3.25" Opening x 5.25" Tall 12 pcs/cs \$3.18 each

#G37168 Assorted Vertical Ribbed Glass 4" x 4" Cube 3.25" Opening 12 pcs/cs \$3.18 each

12 pcs/cs \$3.98 each

#G37169 Assorted Vertical Ribbed Glass 4.75" x 4.75" Cube 4.25" Opening 12 pcs/cs \$5.38 each

#G1072
Assorted Pearlized Ribbed Glass
4" x 4" Cube
3.25" Opening
12 pcs/cs
\$3.18 each

#G1073
Assorted Pearlized Ribbed Glass
4.75" x 4.75" Cube
4.25" Opening
12 pcs/cs
\$5.38 each

#G1074
Assorted Pearlized Regency Glass Vases
3" Opening x 7" Tall
12 pcs/cs
\$2.98 each