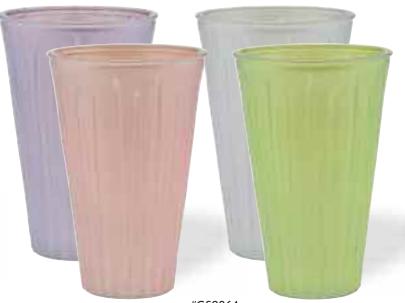

#GF3731
Assorted Frosted Flip-Flop Enzo Vases
1.75" Opening x 6.75" Tall
12 pcs/cs
\$2.78 each

#GF0819
Assorted Square Frosted Taper Vases
3.75" Opening x 9" Tall
12 pcs/cs
\$4.44 each

#G8021
Assorted Round Frosted Citrus Vases
5" Opening x 10" Tall
6 pcs/cs
\$6.98 each