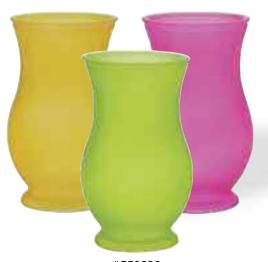

#G9012
Assorted Colored Round
Enzo Glass Vases
1.75" Opening x 8" Tall
12 pcs/cs
\$1.78 each

#G9015
Assorted Colored Glass Round Regency Vases
3.5" Opening x 7" Tall
12 pcs/cs
\$2.98 each

#G2520
Assorted Colored Glass Gathering Vases
4.5" Opening x 8" Tall
12 pcs/cs
\$4.38 each