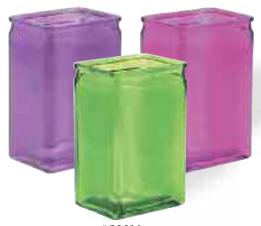

#G9016
Assorted Colored Glass Rectangular Vases
3" x 4" Opening x 6" Tall
12 pcs/cs
\$3.58 each

#GS5375
Assorted Round Jardin Mason Jar Vase
3" Opening x 5.5" Tall
12 pcs/cs
\$2.38 each

#G5254
Assorted Mason Jar Vases
3.25" Opening x 7.75" Tall
12 pcs/cs
\$4.38 each