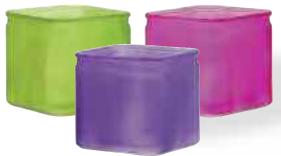

**Assorted Spring** Hanging Flower Flair 3.25" Opening x 5.25" Tall 12 pcs/cs \$3.18 each

#G37168 Assorted Vertical Ribbed Glass 4" x 4" Cube 3.25" Opening 12 pcs/cs \$3.18 each

12 pcs/cs \$3.98 each

#G37169 Assorted Vertical Ribbed Glass 4.75" x 4.75" Cube 4.25" Opening 12 pcs/cs \$5.38 each