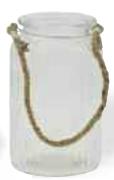

#G5256 Clear Mason Vase 4.5" Opening x 7.75" Tall 12 pcs/cs \$3.98 each

#G1668
6 Assorted Clear Bottle Bud Glass Vases
1" Opening x 8" to 10" Tall
12 pcs/cs
\$30.00 case of 12

#G1115
Ribbed Tapered Glass
Vase With Rope
2.75" Opening x 5.5" Tall
12 pcs/cs
\$6.38 each