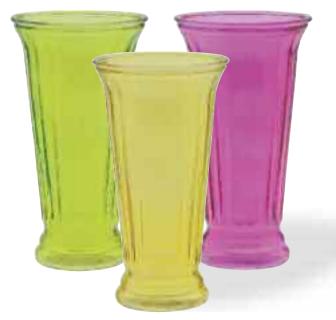

#GF3731
Assorted Frosted Flip-Flop Enzo Vases
1.75" Opening x 6.75" Tall
12 pcs/cs
\$2.78 each

#GF0819
Assorted Square Frosted Taper Vases
3.75" Opening x 9" Tall
12 pcs/cs
\$4.44 each

#G8021
Assorted Round Frosted Citrus Vases
5" Opening x 10" Tall
6 pcs/cs
\$6.98 each