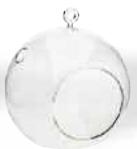

#G9654
Square Clear Block Design
Glass Vase
4.75" Opening x 10" Tall
6 pcs/cs
\$14.98 each

#G03 Round Clear Hanging Glass Ball 3.5" Opening x 6.25" Tall 24 pcs/cs \$5.84 each

#G05 Round Clear Hanging Glass Ball 2" Opening x 4.5" Tall 24 pcs/cs \$3.70 each