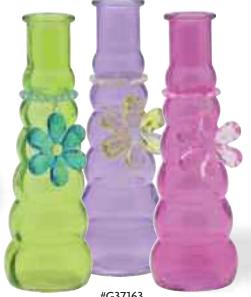

#G37161 Assorted Spring Hanging Flower Vases 3.5" Opening x 7" Tall 12 pcs/cs \$4.58 each

#G37162 Assorted Spring Hanging Flower Vases 3.5" Opening x 8" Tall 12 pcs/cs \$4.98 each

#G37163 Assorted Spring Hanging Flower Bud Vase 1.5" Opening x 8.5" Tall 12 pcs/cs \$3.38 each