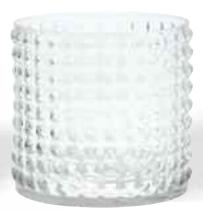

#G259
Round Clear Hobnail
Glass Vase
6.5" Tall
8 pcs/cs
\$10.98 each

#G9656
Square Clear Block Design
Glass Vase
4" Opening x 8" Tall
12 pcs/cs
\$8.18 each

#G9653
Square Clear Block Design
Glass Vase
4.75" Opening x 8" Tall
6 pcs/cs
\$12.58 each