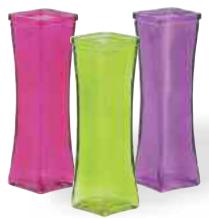

#G37161 Assorted Spring Hanging Flower Vases 3.5" Opening x 7" Tall 12 pcs/cs \$4.58 each

#G37162 Assorted Spring Hanging Flower Vases 3.5" Opening x 8" Tall 12 pcs/cs \$4.98 each

#G37163 Assorted Spring Hanging Flower Bud Vase 1.5" Opening x 8.5" Tall 12 pcs/cs \$3.38 each