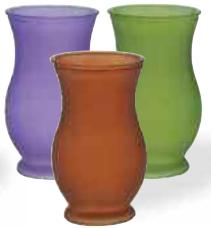

#G9012
Assorted Colored Round
Enzo Glass Vases
1.75" Opening x 8" Tall
12 pcs/cs
\$1.78 each

#G9015
Assorted Colored Glass Round Regency Vases
3.5" Opening x 7" Tall
12 pcs/cs
\$2.98 each

#G2520
Assorted Colored Glass Gathering Vases
4.5" Opening x 8" Tall
12 pcs/cs
\$4.38 each