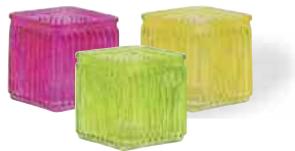

**Assorted Spring** Hanging Flower Flair 3.25" Opening x 5.25" Tall 12 pcs/cs \$3.18 each

#G37168 Assorted Vertical Ribbed Glass 4" x 4" Cube 3.25" Opening 12 pcs/cs \$3.18 each

12 pcs/cs \$3.98 each

#G37169 Assorted Vertical Ribbed Glass 4.75" x 4.75" Cube 4.25" Opening 12 pcs/cs \$5.38 each