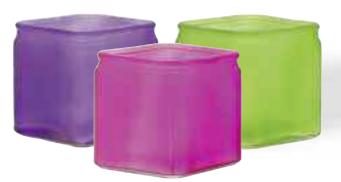

**Assorted Spring** Hanging Flower Flair 3.25" Opening x 5.25" Tall 12 pcs/cs \$3.18 each

#G37168 Assorted Vertical Ribbed Glass 4" x 4" Cube 3.25" Opening 12 pcs/cs \$3.18 each

12 pcs/cs \$3.98 each

#G37169 Assorted Vertical Ribbed Glass 4.75" x 4.75" Cube 4.25" Opening 12 pcs/cs \$5.38 each

#G1072
Assorted Pearlized Ribbed Glass
4" x 4" Cube
3.25" Opening
12 pcs/cs
\$3.18 each

#G1073
Assorted Pearlized Ribbed Glass
4.75" x 4.75" Cube
4.25" Opening
12 pcs/cs
\$5.38 each

#G1074
Assorted Pearlized Regency Glass Vases
3" Opening x 7" Tall
12 pcs/cs
\$2.98 each