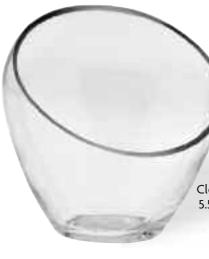

#G4155 Clear Slanted Glass Vase 5.5" Opening x 6.25" Tall 12 pcs/cs \$9.98 each

#G76 Clear Glass Pedestal Bubble Vase 5.75" Opening x 7.25" Tall 6 pcs/cs \$15.58 each

#G98
Clear Glass Pedestal Bubble Vase
8" Opening x 9" Tall
4 pcs/cs
\$24.38 each