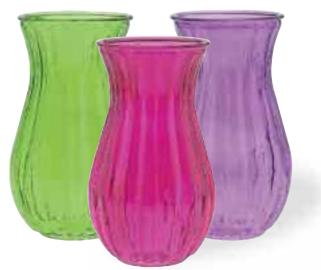

#G9012
Assorted Colored Round
Enzo Glass Vases
1.75" Opening x 8" Tall
12 pcs/cs
\$1.78 each

#G9015
Assorted Colored Glass Round Regency Vases
3.5" Opening x 7" Tall
12 pcs/cs
\$2.98 each

#G2520
Assorted Colored Glass Gathering Vases
4.5" Opening x 8" Tall
12 pcs/cs
\$4.38 each