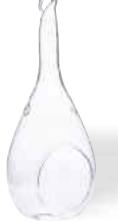

#G08
Round Clear
Teardrop Glass Ball
2.75" Opening x 8" Tall
24 pcs/cs
\$3.58 each

#G13
Round Clear
Hanging Glass Ball
2.5" Opening x 5.5" Tall
24 pcs/cs
\$2.98 each

#G4154 Clear Slanted Glass Vase 5" Opening x 4.25" Tall 12 pcs/cs \$6.98 each