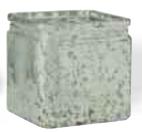

#G011SL Metallic Silver Glass Pot 4.25" Opening x 4" Tall 12 pcs/cs \$2.08 each

#G012SL Silver Glass 4.75" x 4.75" Cube 4.25" Opening 12 pcs/cs \$5.78 each

#G0910JS Round Silver Metallic Hurricane Glass Vase 4" Opening x 6" Tall 4 pcs/cs \$6.38 each