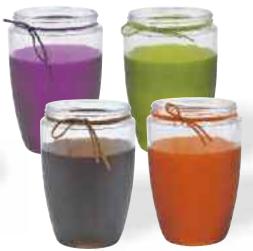

#G9016
Assorted Colored Glass Rectangular Vases
3" x 4" Opening x 6" Tall
12 pcs/cs
\$3.58 each

#GS5375
Assorted Round Jardin Mason Jar Vase
3" Opening x 5.5" Tall
12 pcs/cs
\$2.38 each

#G5254
Assorted Mason Jar Vases
3.25" Opening x 7.75" Tall
12 pcs/cs
\$4.38 each

#G5376
Assorted Round Jardin Mason Jar Vase
3.25" Opening x 6.5" Tall
12 pcs/cs
\$3.58 each

#G9019
Assorted Spring Ginger Jar Vases
3.5" Opening x 6" Tall
12 pcs/cs
\$3.98 each

#G927
Assorted Round Swirl Colored Glass Vases
3.5" Opening x 8" Tall
12 pcs/cs
\$3.98 each