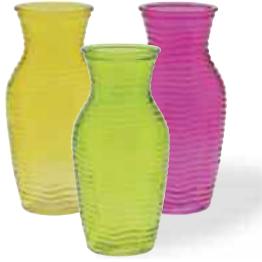

#G5376
Assorted Round Jardin Mason Jar Vase
3.25" Opening x 6.5" Tall
12 pcs/cs
\$3.58 each

#G9019
Assorted Spring Ginger Jar Vases
3.5" Opening x 6" Tall
12 pcs/cs
\$3.98 each

#G927
Assorted Round Swirl Colored Glass Vases
3.5" Opening x 8" Tall
12 pcs/cs
\$3.98 each