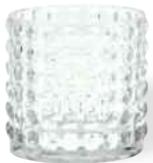

#G259
Round Clear Hobnail
Glass Vase
6.5" Tall
8 pcs/cs
\$10.98 each

#G9656
Square Clear Block Design
Glass Vase
4" Opening x 8" Tall
12 pcs/cs
\$8.18 each

#G9653
Square Clear Block Design
Glass Vase
4.75" Opening x 8" Tall
6 pcs/cs
\$12.58 each