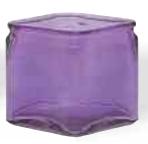

#G6057 Lavender Glass 4.75" x 4.75" Cube 4.25" Opening 12 pcs/cs \$3.78 each

#G1057 Lavender Glass 4" x 4" Cube 3.25" Opening 12 pcs/cs \$2.78 each

#G68813
Round Emerald Green
Pedestal Vase
5.5" Opening x 6" Tall
12 pcs/cs
\$16.98 each

#G4058
Kiwi Green Ginger
Jar Glass Vase
3.5" Opening x 6" Tall
12 pcs/cs
\$3.98 each

#G4057 Lavender Ginger Jar Glass Vase 3.5" Opening x 6" Tall 12 pcs/cs \$3.98 each

#G2057
Lavender Swirl
Glass Vase
3.5" Opening x 8" Tall
12 pcs/cs
\$3.98 each