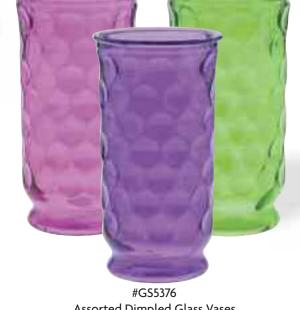

#GS5376
Assorted Dimpled Glass Vases
5" Opening x 10" Tall
6 pcs/cs
\$6.98 each

#G937
Assorted Round Spring Glass Vases
5" Opening x 10" Tall
6 pcs/cs
\$6.98 each

#G9017
Assorted Round Spring Ribbed Glass Vases
6" Opening x 12" Tall
6 pcs/cs
\$11.58 each