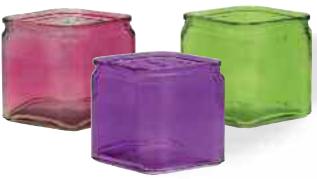

**Assorted Spring** Hanging Flower Flair 3.25" Opening x 5.25" Tall 12 pcs/cs \$3.18 each

#G37168 Assorted Vertical Ribbed Glass 4" x 4" Cube 3.25" Opening 12 pcs/cs \$3.18 each

12 pcs/cs \$3.98 each

#G37169 Assorted Vertical Ribbed Glass 4.75" x 4.75" Cube 4.25" Opening 12 pcs/cs \$5.38 each

#G1072
Assorted Pearlized Ribbed Glass
4" x 4" Cube
3.25" Opening
12 pcs/cs
\$3.18 each

#G1073
Assorted Pearlized Ribbed Glass
4.75" x 4.75" Cube
4.25" Opening
12 pcs/cs
\$5.38 each

#G1074
Assorted Pearlized Regency Glass Vases
3" Opening x 7" Tall
12 pcs/cs
\$2.98 each