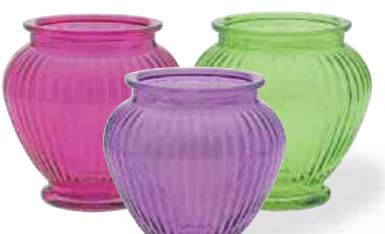

#G9014
Assorted Colored Glass
4" x 4" Cube
3.25" Opening
12 pcs/cs
\$2.78 each

#G925
Assorted Colored Glass
4.75" x 4.75" Cube
4.25" Opening
12 pcs/cs
\$3.78 each

#G9020
Assorted Colored Glass Flare Bud Vases
2" Opening x 7.5" Tall
12 pcs/cs
\$2.78 each