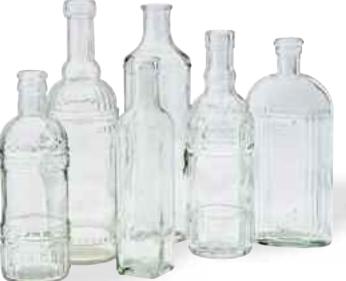

#G5256 Clear Mason Vase 4.5" Opening x 7.75" Tall 12 pcs/cs \$3.98 each

#G1668
6 Assorted Clear Bottle Bud Glass Vases
1" Opening x 8" to 10" Tall
12 pcs/cs
\$30.00 case of 12

#G1115
Ribbed Tapered Glass
Vase With Rope
2.75" Opening x 5.5" Tall
12 pcs/cs
\$6.38 each