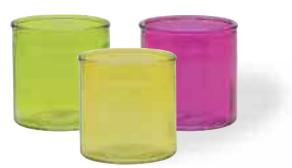

#G9016
Assorted Colored Glass Rectangular Vases
3" x 4" Opening x 6" Tall
12 pcs/cs
\$3.58 each

#GS5375
Assorted Round Jardin Mason Jar Vase
3" Opening x 5.5" Tall
12 pcs/cs
\$2.38 each

#G5254
Assorted Mason Jar Vases
3.25" Opening x 7.75" Tall
12 pcs/cs
\$4.38 each