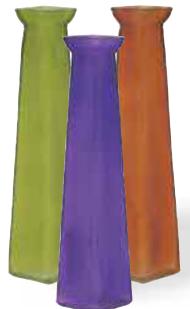

#G6162
Assorted Ginger Jar Colored Glass Vases
3.5" Opening x 8" Tall
12 pcs/cs
\$7.58 each

#G9018
Assorted Round Spring Ribbed Glass Vases
3.5" Opening x 8.75" Tall
12 pcs/cs
\$4.18 each

#G936
Assorted Square Spring Colored Taper Vases
3.75" Opening x 9" Tall
12 pcs/cs
\$4.44 each

#GF3731
Assorted Frosted Flip-Flop Enzo Vases
1.75" Opening x 6.75" Tall
12 pcs/cs
\$2.78 each

#GF0819
Assorted Square Frosted Taper Vases
3.75" Opening x 9" Tall
12 pcs/cs
\$4.44 each

#G8021
Assorted Round Frosted Citrus Vases
5" Opening x 10" Tall
6 pcs/cs
\$6.98 each