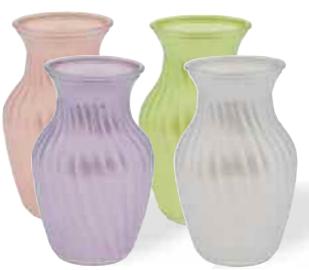

#G6162
Assorted Ginger Jar Colored Glass Vases
3.5" Opening x 8" Tall
12 pcs/cs
\$7.58 each

#G9018
Assorted Round Spring Ribbed Glass Vases
3.5" Opening x 8.75" Tall
12 pcs/cs
\$4.18 each

#G936
Assorted Square Spring Colored Taper Vases
3.75" Opening x 9" Tall
12 pcs/cs
\$4.44 each