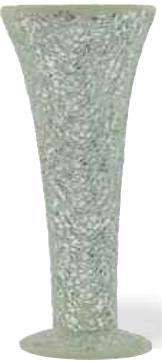

#G7353
Silver Mosaic Fluted
Glass Vase
6" Opening x 15.75" Tall
6 pcs/cs
\$30.98 each

#G7351
Silver Mosaic Fluted
Glass Vase
4.5" Opening x 12" Tall
6 pcs/cs
\$18.38 each