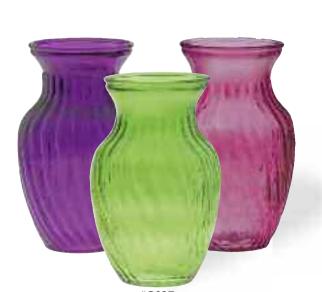

#G9012
Assorted Colored Round
Enzo Glass Vases
1.75" Opening x 8" Tall
12 pcs/cs
\$1.78 each

#G9015
Assorted Colored Glass Round Regency Vases
3.5" Opening x 7" Tall
12 pcs/cs
\$2.98 each

#G2520
Assorted Colored Glass Gathering Vases
4.5" Opening x 8" Tall
12 pcs/cs
\$4.38 each