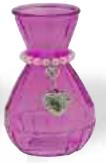

#GS3001 Assorted Round Citrus Swirl Glass Vases 3.5" Opening x 8" Tall 12 pcs/cs \$3.98 each

#G5838 Rectangular Raspberry 3" x 4" Opening x 6" Tall 12 pcs/cs \$3.58 each

#G37219
Raspberry Hanging
Heart/Pearl Vase
2" Opening x 5.25" Tall
12 pcs/cs
\$3.78 each