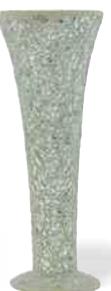

#G7353
Silver Mosaic Fluted
Glass Vase
6" Opening x 15.75" Tall
6 pcs/cs
\$30.98 each

#G7351
Silver Mosaic Fluted
Glass Vase
4.5" Opening x 12" Tall
6 pcs/cs
\$18.38 each