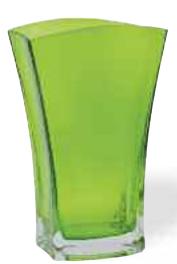

#G68817
Rectangular Emerald
Green Vase
5.25" x 3.5" Opening x 9.5" Tall
6 pcs/cs
\$19.98 each

#G68818
Round Emerald Green
Angled Vase
5" Opening x 12" Tall
6 pcs/cs
\$22.98 each

#G3057
Lavender Ginger Jar
Glass Vase
3.5" Opening x 8" Tall
12 pcs/cs
\$7.58 each