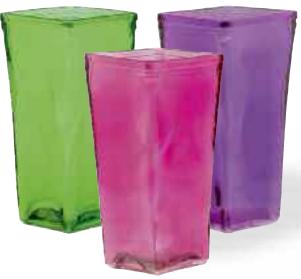

#G9016
Assorted Colored Glass Rectangular Vases
3" x 4" Opening x 6" Tall
12 pcs/cs
\$3.58 each

#GS5375
Assorted Round Jardin Mason Jar Vase
3" Opening x 5.5" Tall
12 pcs/cs
\$2.38 each

#G5254
Assorted Mason Jar Vases
3.25" Opening x 7.75" Tall
12 pcs/cs
\$4.38 each