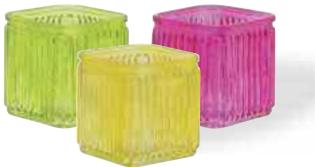

**Assorted Spring** Hanging Flower Flair 3.25" Opening x 5.25" Tall 12 pcs/cs \$3.18 each

#G37168 Assorted Vertical Ribbed Glass 4" x 4" Cube 3.25" Opening 12 pcs/cs \$3.18 each

12 pcs/cs \$3.98 each

#G37169 Assorted Vertical Ribbed Glass 4.75" x 4.75" Cube 4.25" Opening 12 pcs/cs \$5.38 each