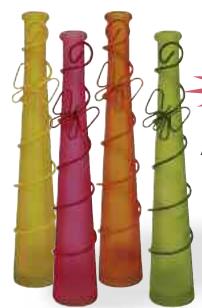

#GF2713
Square Frosted White/
Hot Pink Taper Vase
3.75" Opening x 9" Tall
12 pcs/cs
\$4.98 each

#G37220
Pink Hanging
Heart/Pearl Enzo
1.75" Opening x 6.75" Tall
12 pcs/cs
\$3.78 each

#G5056 Cobalt Blue Glass 4.75" x 4.75" Cube 4.25" Opening 12 pcs/cs \$3.78 each