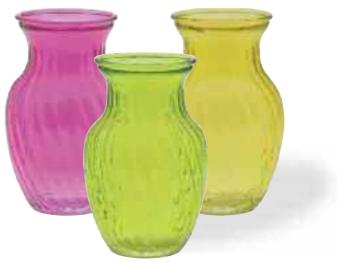

**Assorted Spring** Hanging Flower Flair 3.25" Opening x 5.25" Tall 12 pcs/cs \$3.18 each

#G37168 Assorted Vertical Ribbed Glass 4" x 4" Cube 3.25" Opening 12 pcs/cs \$3.18 each

12 pcs/cs \$3.98 each

#G37169 Assorted Vertical Ribbed Glass 4.75" x 4.75" Cube 4.25" Opening 12 pcs/cs \$5.38 each

#G37161 Assorted Spring Hanging Flower Vases 3.5" Opening x 7" Tall 12 pcs/cs \$4.58 each

#G37162 Assorted Spring Hanging Flower Vases 3.5" Opening x 8" Tall 12 pcs/cs \$4.98 each

#G37163 Assorted Spring Hanging Flower Bud Vase 1.5" Opening x 8.5" Tall 12 pcs/cs \$3.38 each