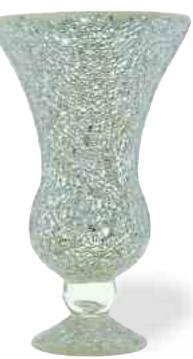

#G9713
Round Mercury
Regency Vase
3.5" Opening x 7" Tall
12 pcs/cs
\$5.70 each

#G7301
Silver Mosaic Glass
Footed Vase
7.25" Opening x 16" Tall
2 pcs/cs
\$49.38 each

#G7321
Silver Mosaic Glass
Pedestal Vase
9.5" Opening x 15.5" Tall
2 pcs/cs
\$55.18 each