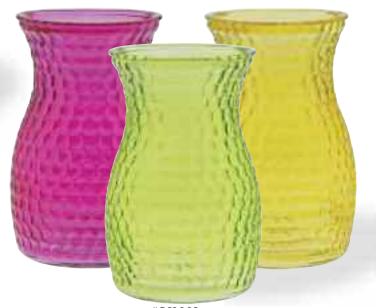

#G6162
Assorted Ginger Jar Colored Glass Vases
3.5" Opening x 8" Tall
12 pcs/cs
\$7.58 each

#G9018
Assorted Round Spring Ribbed Glass Vases
3.5" Opening x 8.75" Tall
12 pcs/cs
\$4.18 each

#G936
Assorted Square Spring Colored Taper Vases
3.75" Opening x 9" Tall
12 pcs/cs
\$4.44 each