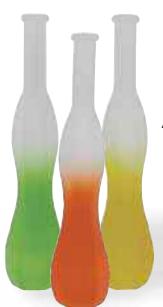

#GF3731
Assorted Frosted Flip-Flop Enzo Vases
1.75" Opening x 6.75" Tall
12 pcs/cs
\$2.78 each

#GF0819
Assorted Square Frosted Taper Vases
3.75" Opening x 9" Tall
12 pcs/cs
\$4.44 each

#G8021
Assorted Round Frosted Citrus Vases
5" Opening x 10" Tall
6 pcs/cs
\$6.98 each