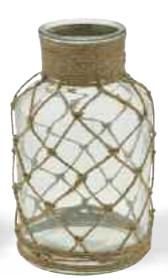

#G1118
Round Clear Ribbed Jar
Vase With Rope
2.75" Opening x 7.25" Tall
12 pcs/cs
\$7.98 each

#G056
Round Clear Twine
Wrap Glass Vase
2.5" Opening x 10" Tall
4 pcs/cs
\$16.98 each

#G074
Round Clear Twine
Wrap Bottle Vase
1" Opening x 11" Tall
6 pcs/cs
\$10.78 each