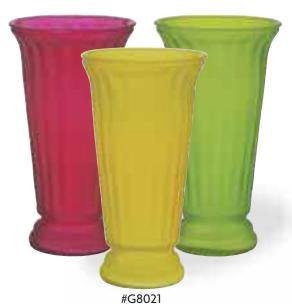

#GF3731
Assorted Frosted Flip-Flop Enzo Vases
1.75" Opening x 6.75" Tall
12 pcs/cs
\$2.78 each

#GF0819
Assorted Square Frosted Taper Vases
3.75" Opening x 9" Tall
12 pcs/cs
\$4.44 each

#G8021
Assorted Round Frosted Citrus Vases
5" Opening x 10" Tall
6 pcs/cs
\$6.98 each