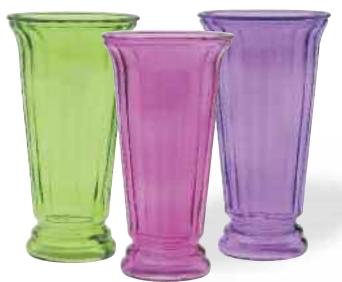

#G9012
Assorted Colored Round
Enzo Glass Vases
1.75" Opening x 8" Tall
12 pcs/cs
\$1.78 each

#G9015
Assorted Colored Glass Round Regency Vases
3.5" Opening x 7" Tall
12 pcs/cs
\$2.98 each

#G2520
Assorted Colored Glass Gathering Vases
4.5" Opening x 8" Tall
12 pcs/cs
\$4.38 each