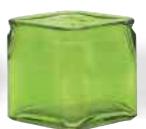

**Assorted Spring** Hanging Flower Flair 3.25" Opening x 5.25" Tall 12 pcs/cs \$3.18 each

#G37168 Assorted Vertical Ribbed Glass 4" x 4" Cube 3.25" Opening 12 pcs/cs \$3.18 each

12 pcs/cs \$3.98 each

#G37169 Assorted Vertical Ribbed Glass 4.75" x 4.75" Cube 4.25" Opening 12 pcs/cs \$5.38 each

#G9014
Assorted Colored Glass
4" x 4" Cube
3.25" Opening
12 pcs/cs
\$2.78 each

#G925
Assorted Colored Glass
4.75" x 4.75" Cube
4.25" Opening
12 pcs/cs
\$3.78 each

#G9020
Assorted Colored Glass Flare Bud Vases
2" Opening x 7.5" Tall
12 pcs/cs
\$2.78 each