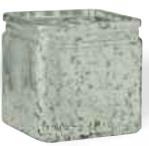

#G011SL Metallic Silver Glass Pot 4.25" Opening x 4" Tall 12 pcs/cs \$2.08 each

#G012SL Silver Glass 4.75" x 4.75" Cube 4.25" Opening 12 pcs/cs \$5.78 each

#G0910JS Round Silver Metallic Hurricane Glass Vase 4" Opening x 6" Tall 4 pcs/cs \$6.38 each