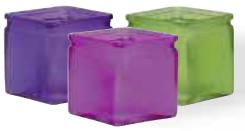

**Assorted Spring** Hanging Flower Flair 3.25" Opening x 5.25" Tall 12 pcs/cs \$3.18 each

#G37168 Assorted Vertical Ribbed Glass 4" x 4" Cube 3.25" Opening 12 pcs/cs \$3.18 each

12 pcs/cs \$3.98 each

#G37169 Assorted Vertical Ribbed Glass 4.75" x 4.75" Cube 4.25" Opening 12 pcs/cs \$5.38 each