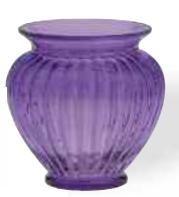

#G4058
Kiwi Green Ginger
Jar Glass Vase
3.5" Opening x 6" Tall
12 pcs/cs
\$3.98 each

#G4057 Lavender Ginger Jar Glass Vase 3.5" Opening x 6" Tall 12 pcs/cs \$3.98 each

#G2057
Lavender Swirl
Glass Vase
3.5" Opening x 8" Tall
12 pcs/cs
\$3.98 each