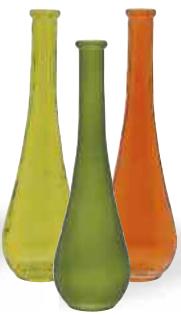

#G37161 Assorted Spring Hanging Flower Vases 3.5" Opening x 7" Tall 12 pcs/cs \$4.58 each

#G37162 Assorted Spring Hanging Flower Vases 3.5" Opening x 8" Tall 12 pcs/cs \$4.98 each

#G37163 Assorted Spring Hanging Flower Bud Vase 1.5" Opening x 8.5" Tall 12 pcs/cs \$3.38 each