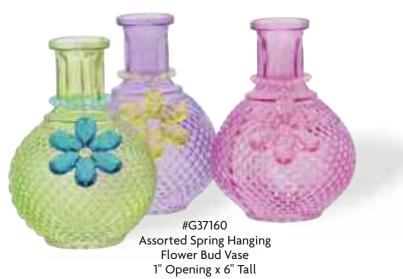

#G37161 Assorted Spring Hanging Flower Vases 3.5" Opening x 7" Tall 12 pcs/cs \$4.58 each

#G37162 Assorted Spring Hanging Flower Vases 3.5" Opening x 8" Tall 12 pcs/cs \$4.98 each

#G37163 Assorted Spring Hanging Flower Bud Vase 1.5" Opening x 8.5" Tall 12 pcs/cs \$3.38 each