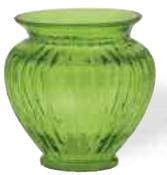

#G37161 Assorted Spring Hanging Flower Vases 3.5" Opening x 7" Tall 12 pcs/cs \$4.58 each

#G37162 Assorted Spring Hanging Flower Vases 3.5" Opening x 8" Tall 12 pcs/cs \$4.98 each

#G37163 Assorted Spring Hanging Flower Bud Vase 1.5" Opening x 8.5" Tall 12 pcs/cs \$3.38 each