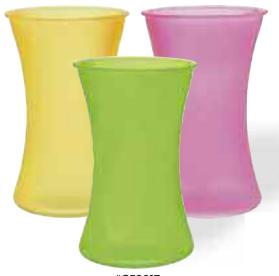

#GS3001 Assorted Round Citrus Swirl Glass Vases 3.5" Opening x 8" Tall 12 pcs/cs \$3.98 each

#G5838 Rectangular Raspberry 3" x 4" Opening x 6" Tall 12 pcs/cs \$3.58 each

#G37219
Raspberry Hanging
Heart/Pearl Vase
2" Opening x 5.25" Tall
12 pcs/cs
\$3.78 each