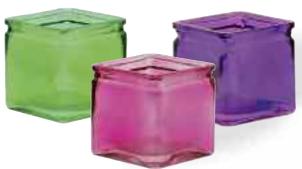

**Assorted Spring** Hanging Flower Flair 3.25" Opening x 5.25" Tall 12 pcs/cs \$3.18 each

#G37168 Assorted Vertical Ribbed Glass 4" x 4" Cube 3.25" Opening 12 pcs/cs \$3.18 each

12 pcs/cs \$3.98 each

#G37169 Assorted Vertical Ribbed Glass 4.75" x 4.75" Cube 4.25" Opening 12 pcs/cs \$5.38 each

#G1072
Assorted Pearlized Ribbed Glass
4" x 4" Cube
3.25" Opening
12 pcs/cs
\$3.18 each

#G1073
Assorted Pearlized Ribbed Glass
4.75" x 4.75" Cube
4.25" Opening
12 pcs/cs
\$5.38 each

#G1074
Assorted Pearlized Regency Glass Vases
3" Opening x 7" Tall
12 pcs/cs
\$2.98 each