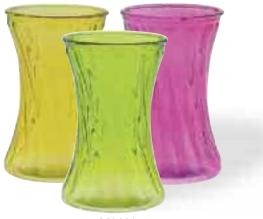

#G6162
Assorted Ginger Jar Colored Glass Vases
3.5" Opening x 8" Tall
12 pcs/cs
\$7.58 each

#G9018
Assorted Round Spring Ribbed Glass Vases
3.5" Opening x 8.75" Tall
12 pcs/cs
\$4.18 each

#G936
Assorted Square Spring Colored Taper Vases
3.75" Opening x 9" Tall
12 pcs/cs
\$4.44 each