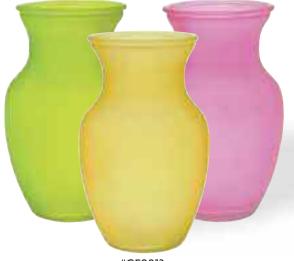

#G9012
Assorted Colored Round
Enzo Glass Vases
1.75" Opening x 8" Tall
12 pcs/cs
\$1.78 each

#G9015
Assorted Colored Glass Round Regency Vases
3.5" Opening x 7" Tall
12 pcs/cs
\$2.98 each

#G2520
Assorted Colored Glass Gathering Vases
4.5" Opening x 8" Tall
12 pcs/cs
\$4.38 each