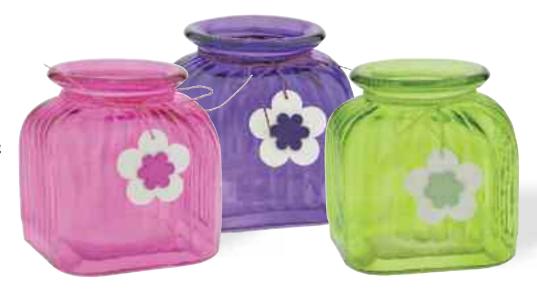

**Assorted Spring** Hanging Flower Flair 3.25" Opening x 5.25" Tall 12 pcs/cs \$3.18 each

#G37168 Assorted Vertical Ribbed Glass 4" x 4" Cube 3.25" Opening 12 pcs/cs \$3.18 each

12 pcs/cs \$3.98 each

#G37169 Assorted Vertical Ribbed Glass 4.75" x 4.75" Cube 4.25" Opening 12 pcs/cs \$5.38 each