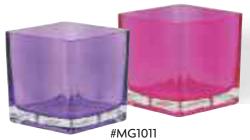

#MG1011
Assorted Glass Cube
4" Opening x 4" Tall
12 pcs/cs
\$5.58 each

#HG34
Assorted Rectangular Valentine Glass Vase
3" x 4" Opening x 6" Tall
12 pcs/cs
\$3.58 each

#MG1012
Assorted Glass Cube
5" Opening x 5" Tall
12 pcs/cs
\$7.58 each