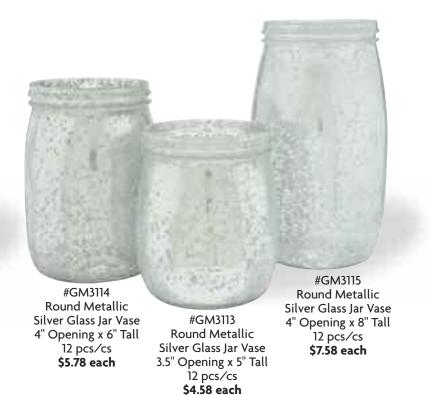

.58 each



#G98
Clear Glass Pedestal Bubble Vase
8" Opening x 9" Tall
4 pcs/cs
\$24.38 each





#G3163 Round Hobnail Glass White Pot 4" Opening x 5" Tall 12 pcs/cs \$4.20 each



#G3157 Round Diamond **Texture White Glass Pot** 5" Opening x 4.75" Tall 12 pcs/cs \$3.98 each



#G2643 Round Silver Hobnail Glass Jar Vase with Wire Handle 4" Opening x 5" Tall 12 pcs/cs \$5.10 each

Vase With Pearl Decor

3" Opening x 6" Tall

12 pcs/cs

\$6.58 each



#G1153 Round Lace Glass Jar Vase 4.25" Opening x 6.5" Tall 12 pcs/cs \$6.78 each

3" Opening x 7.25" Tall

12 pcs/cs

\$10.78 each



ROUND WHITE HOBNAIL GLASS JAR VASE WITH WIRE HANDLE #G2650 4" Opening x 7.25" Tall \$4.80 each 12 pcs/cs 4" Opening x 9.25" Tall #G2649 12 pcs/cs \$5.70 each #G2648 4" Opening x 12" Tall 12 pcs/cs \$6.50 each







#G011SL Metallic Silver Glass Pot 4.25" Opening x 4" Tall 12 pcs/cs \$2.08 each



#G012SL Silver Glass 4.75" x 4.75" Cube 4.25" Opening 12 pcs/cs \$5.78 each



#G0910JS Round Silver Metallic Hurricane Glass Vase 4" Opening x 6" Tall 4 pcs/cs \$6.38 each



#G87918
Round Silver Glass Urn
5" Opening x 8" Tall
6 pcs/cs
\$7.18 each



#G7070JS
Round Silver Metallic
Mini Pot
2.5" Opening x 2.75" Tall
6 pcs/cs
\$2.08 each



#G9009
Square Mercury Glass
4" x 4" Cube
3.25" Opening
12 pcs/cs
\$3.98 each



#G9010
Square Mercury Glass
4.75" x 4.75" Cube
4.25" Opening
12 pcs/cs
\$5.78 each



#G9798
Round Mercury Bubble
Bowl Vase
4" Opening x 5" Tall
12 pcs/cs
\$4.78 each



#T4287
Silver Ceramic
Julep Vase
3.25" Opening x
4.25" Tall
24 pcs/cs
\$5.78 each



#T4286
Silver Ceramic
Julep Vase
3.7