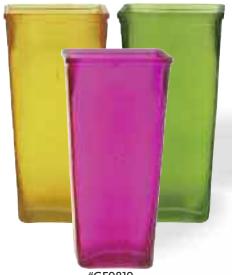

#G9016
Assorted Colored Glass Rectangular Vases
3" x 4" Opening x 6" Tall
12 pcs/cs
\$3.58 each

#GS5375
Assorted Round Jardin Mason Jar Vase
3" Opening x 5.5" Tall
12 pcs/cs
\$2.38 each

#G5254
Assorted Mason Jar Vases
3.25" Opening x 7.75" Tall
12 pcs/cs
\$4.38 each