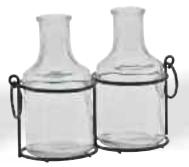

#G2613CB
Round Cobalt Blue
Glass Vase
3.5" Opening x 8.75" Tall
6 pcs/cs
\$4.38 each

#G71260
Cobalt Blue Glass Vase
5" Opening x 10" Tall
4 pcs/cs
\$6.98 each

#G3702
Assorted Round Jar Vase with Lid and Carrier
4.75" Opening x 7.5" Tall
6 pcs/cs
\$13.58 each