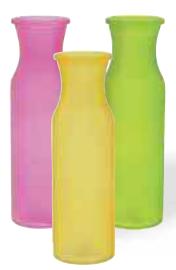

#G1071
Assorted Pearlized Enzo Glass Vases
1.75" Opening x 8" Tall
12 pcs/cs
\$1.58 each

#G1075
Assorted Pearlized Swirl Glass Vases
3.5" Opening x 8" Tall
12 pcs/cs
\$3.98 each

#GS9864
Assorted Round Pearlized Flair Glass Vases
6" Opening x 10" Tall
4 pcs/cs
\$9.78 each