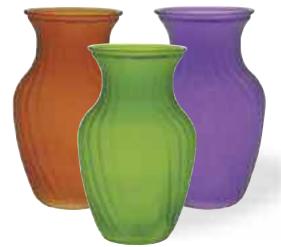

#G37161 Assorted Spring Hanging Flower Vases 3.5" Opening x 7" Tall 12 pcs/cs \$4.58 each

#G37162 Assorted Spring Hanging Flower Vases 3.5" Opening x 8" Tall 12 pcs/cs \$4.98 each

#G37163 Assorted Spring Hanging Flower Bud Vase 1.5" Opening x 8.5" Tall 12 pcs/cs \$3.38 each