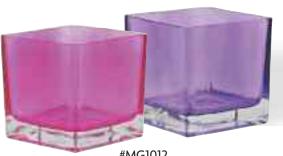

#MG1011
Assorted Glass Cube
4" Opening x 4" Tall
12 pcs/cs
\$5.58 each

#HG34
Assorted Rectangular Valentine Glass Vase
3" x 4" Opening x 6" Tall
12 pcs/cs
\$3.58 each

#MG1012
Assorted Glass Cube
5" Opening x 5" Tall
12 pcs/cs
\$7.58 each