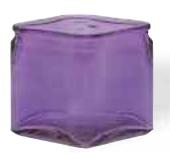

#G6057 Lavender Glass 4.75" x 4.75" Cube 4.25" Opening 12 pcs/cs \$3.78 each

#G1057 Lavender Glass 4" x 4" Cube 3.25" Opening 12 pcs/cs \$2.78 each

#G68813
Round Emerald Green
Pedestal Vase
5.5" Opening x 6" Tall
12 pcs/cs
\$16.98 each

#G4058
Kiwi Green Ginger
Jar Glass Vase
3.5" Opening x 6" Tall
12 pcs/cs
\$3.98 each

#G4057 Lavender Ginger Jar Glass Vase 3.5" Opening x 6" Tall 12 pcs/cs \$3.98 each

#G2057
Lavender Swirl
Glass Vase
3.5" Opening x 8" Tall
12 pcs/cs
\$3.98 each