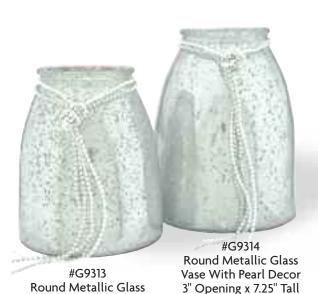

Vase With Pearl Decor

3" Opening x 6" Tall

12 pcs/cs

\$6.58 each

#G1153 Round Lace Glass Jar Vase 4.25" Opening x 6.5" Tall 12 pcs/cs \$6.78 each

3" Opening x 7.25" Tall

12 pcs/cs

\$10.78 each