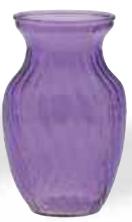

#G68817
Rectangular Emerald
Green Vase
5.25" x 3.5" Opening x 9.5" Tall
6 pcs/cs
\$19.98 each

#G68818
Round Emerald Green
Angled Vase
5" Opening x 12" Tall
6 pcs/cs
\$22.98 each

#G3057
Lavender Ginger Jar
Glass Vase
3.5" Opening x 8" Tall
12 pcs/cs
\$7.58 each