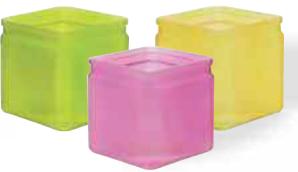

**Assorted Spring** Hanging Flower Flair 3.25" Opening x 5.25" Tall 12 pcs/cs \$3.18 each

#G37168 Assorted Vertical Ribbed Glass 4" x 4" Cube 3.25" Opening 12 pcs/cs \$3.18 each

12 pcs/cs \$3.98 each

#G37169 Assorted Vertical Ribbed Glass 4.75" x 4.75" Cube 4.25" Opening 12 pcs/cs \$5.38 each

#G1072
Assorted Pearlized Ribbed Glass
4" x 4" Cube
3.25" Opening
12 pcs/cs
\$3.18 each

#G1073
Assorted Pearlized Ribbed Glass
4.75" x 4.75" Cube
4.25" Opening
12 pcs/cs
\$5.38 each

#G1074
Assorted Pearlized Regency Glass Vases
3" Opening x 7" Tall
12 pcs/cs
\$2.98 each