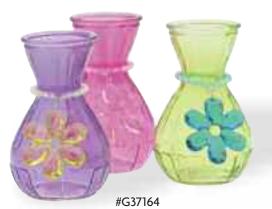

#GS36
Assorted Hanging Flower
Glass Bud Vases
1" Opening x 7" Tall
9 pcs/cs
\$6.38 each



#GS34
Assorted Square Hanging
Flower Glass Vases
3" Opening x 6.5" Tall
6 pcs/cs
\$11.58 each



#GS33
Assorted Square Hanging
Flower Glass Vases
4" Opening x 7" Tall
12 pcs/cs
\$5.98 each





**Assorted Spring** Hanging Flower Flair 3.25" Opening x 5.25" Tall 12 pcs/cs \$3.18 each



#G37168 Assorted Vertical Ribbed Glass 4" x 4" Cube 3.25" Opening 12 pcs/cs \$3.18 each



12 pcs/cs \$3.98 each



#G37169 Assorted Vertical Ribbed Glass 4.75" x 4.75" Cube 4.25" Opening 12 pcs/cs \$5.38 each



#G37161 Assorted Spring Hanging Flower Vases 3.5" Opening x 7" Tall 12 pcs/cs \$4.58 each



#G37162 Assorted Spring Hanging Flower Vases 3.5" Opening x 8" Tall 12 pcs/cs \$4.98 each



#G37163 Assorted Spring Hanging Flower Bud Vase 1.5" Opening x 8.5" Tall 12 pcs/cs \$3.38 each



#G1072
Assorted Pearlized Ribbed Glass
4" x 4" Cube
3.25" Opening
12 pcs/cs
\$3.18 each



#G1073
Assorted Pearlized Ribbed Glass
4.75" x 4.75" Cube
4.25" Opening
12 pcs/cs
\$5.38 each



#G1074
Assorted Pear