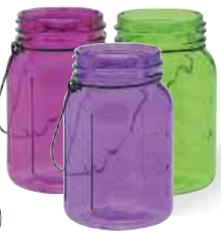

Butterfly Vase

#GF632
Assorted Butterfly Bud Vases
with Metal Wrap
1" Opening x 12" Tall
12 pcs/cs
\$4.98 each

#GF1135
Assorted Frosted White
& Citrus Bud Vases
1" Opening x 12" Tall
12 pcs/cs
\$2.78 each