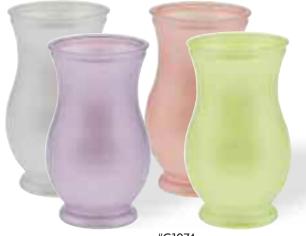

#G1072
Assorted Pearlized Ribbed Glass
4" x 4" Cube
3.25" Opening
12 pcs/cs
\$3.18 each

#G1073
Assorted Pearlized Ribbed Glass
4.75" x 4.75" Cube
4.25" Opening
12 pcs/cs
\$5.38 each

#G1074
Assorted Pearlized Regency Glass Vases
3" Opening x 7" Tall
12 pcs/cs
\$2.98 each