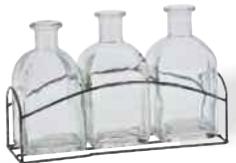

#G9861 Assorted Bottle Bud Vases 1" Opening x 10.75" Tall 12 pcs/cs \$2.78 each

#GF5820
Assorted Round Frosted Flair Vases
5" Opening x 10" Tall
6 pcs/cs
\$6.98 each

#GM01 Round Clear Bottle Vase With Metal Basket 1" Opening x 7" Tall 6 pcs/cs \$10.98 each