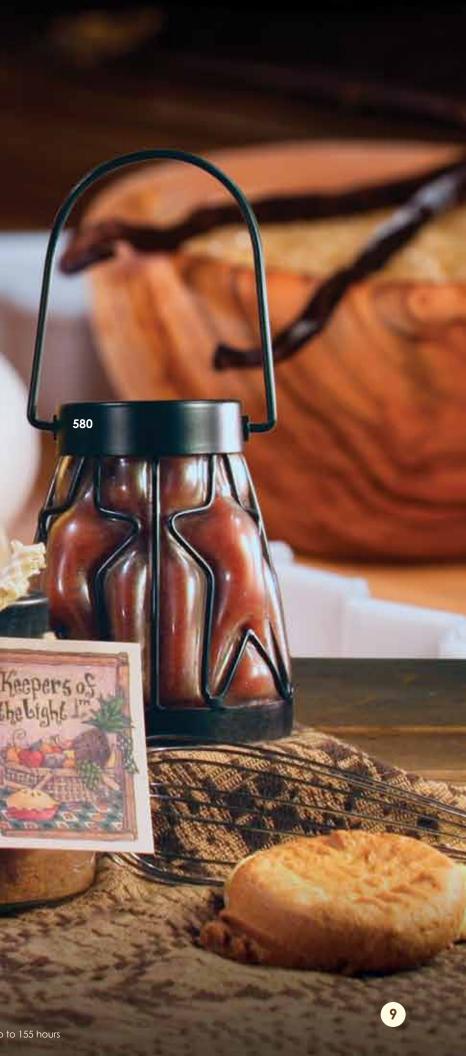

#### Fragrance That Makes You Smile

CREAMY VANILLA

539 MIT NT 14 OT (41303)

WARM & GOOEY CINNAMON BUNS

582

580: Aunt Kook's Apple Cider Star Lantern 16 oz...<sup>\$</sup>24.<sup>00</sup> Fruit & citrus with cinnamon, nutmeg, ginger, clove & vanilla in our unique S Lantern can be enjoyed inside or outside.