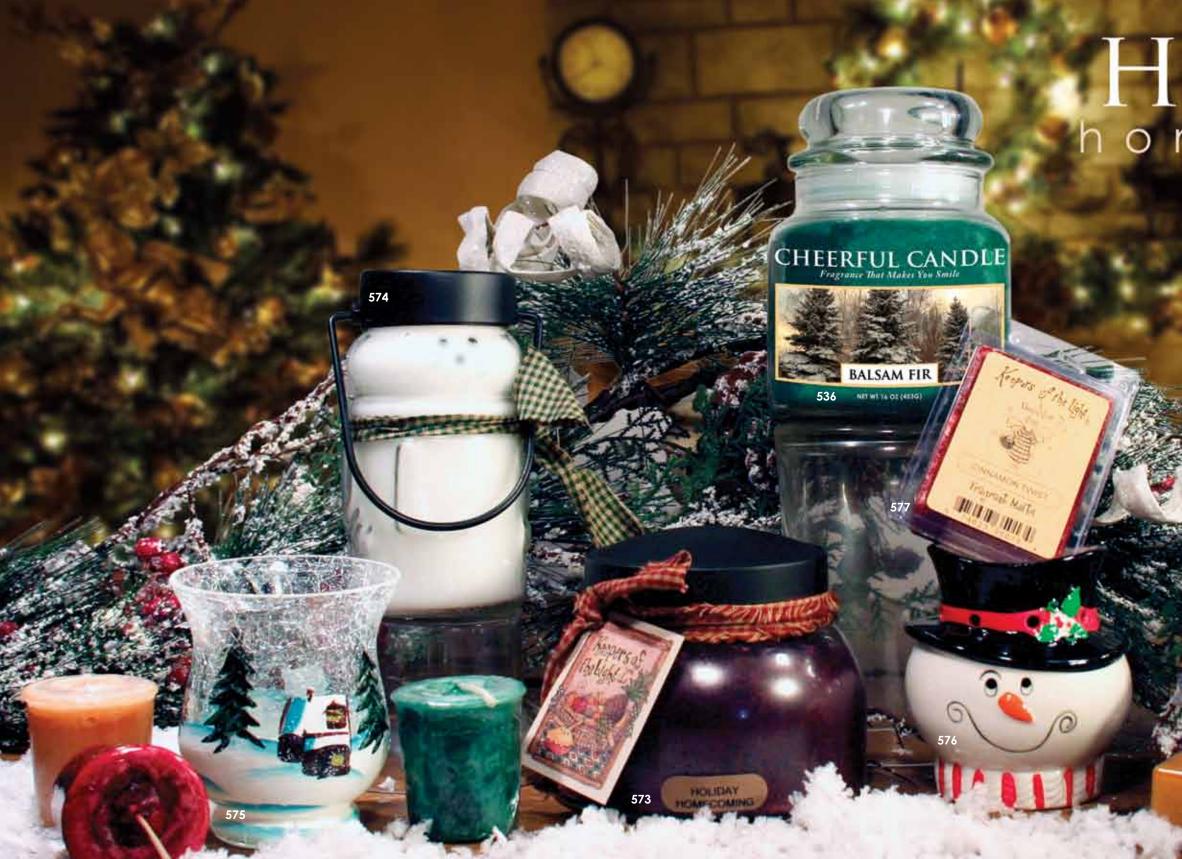

**573: Holiday Homecoming 22 oz...<sup>\$</sup>27.**<sup>00</sup> A rustic blend of cinnamon and woodsy pinecones.

**574: Snowman Lantern 10 oz...**<sup>\$</sup>23.<sup>00</sup> Our best-selling Snowman Lantern candle comes filled with our famous Gourmet Sugar Cookie fragrance of rich creamy butter & sweet vanilla toffee. Scarf included. **536: Balsam Fir 16 oz...<sup>\$</sup>25.**<sup>00</sup> A woodsy pine fragrance with frankincense.

575: Winter Wonderland Votive Holder w/ set of 3 Votives...<sup>5</sup>20.<sup>00</sup> Balsam Fir, Candied Fruit and Snickerdoodle. 576: Snowman Plug-In Wax Melter...<sup>\$</sup>19.<sup>00</sup> 577: Cinnamon Twist Fragrance Melts...<sup>\$</sup>7.<sup>00</sup> 578: Holly Tree Fragrance Melts...<sup>\$</sup>7.<sup>00</sup> 579: Honey Pear Cider Fragrance Melts...<sup>\$</sup>7.<sup>00</sup>