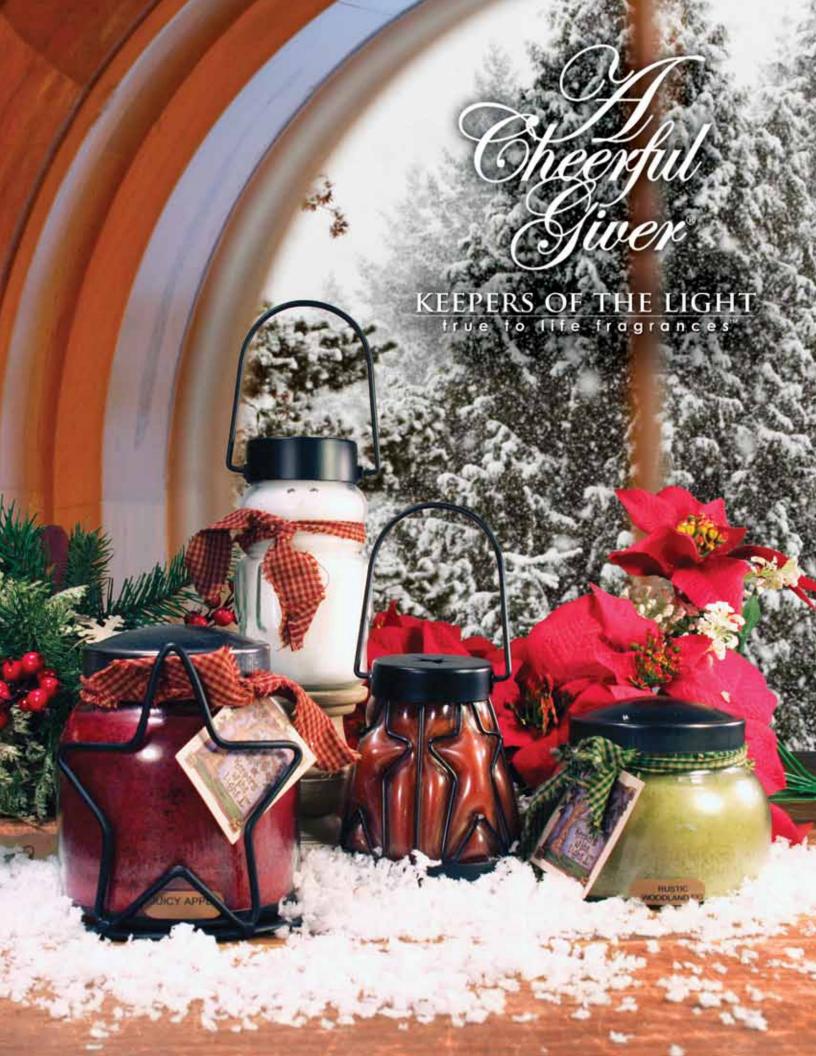

# FALLING

RUSTIC WOODLAND FIG

591

**520: Pumpkin Jar Candle 15 oz...<sup>\$</sup>24.**<sup>00</sup> Warm pumpkin pie with cinnamon, nutmeg & vanilla in our best-selling pumpkin jar with metal lid.

**505: "Punky" Jar Candle 10 oz...<sup>\$</sup>21.<sup>00</sup>** Cinnamon & cloves draped with a touch of orange in our adorable Jack-o'-lantern jar candle.

**591: Rustic Woodland Fig 22 oz...<sup>\$</sup>27.00** Enticing blend of warm figs, jasmine, sandalwood and spicy anise. **510: Pumpkin Patch Potpourri "Love" Jar...**<sup>\$</sup>**15.**<sup>00</sup> Delicious warm pumpkin pie fragrance.

**594: Autumn Harvest Votive Holder w/ Set of 3 Votives...<sup>\$</sup>20.<sup>00</sup>** Pumpkin Pie, Honey Pear Cider and Bubbly Baked Pumpkin Bread.

505

594

**592: Falling Leaves 22 oz...<sup