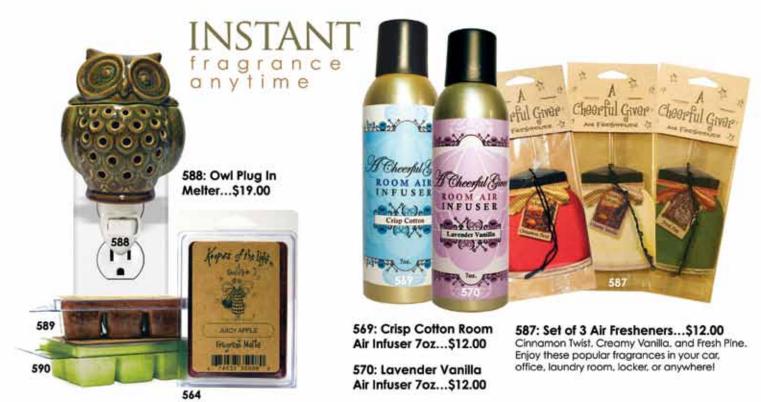

575: Winter Wonderland Votive Holder w/ set of 3 Votives...<sup>5</sup>20.<sup>00</sup> Balsam Fir, Candied Fruit and Snickerdoodle. 576: Snowman Plug-In Wax Melter...<sup>\$</sup>19.<sup>00</sup> 577: Cinnamon Twist Fragrance Melts...<sup>\$</sup>7.<sup>00</sup> 578: Holly Tree Fragrance Melts...<sup>\$</sup>7.<sup>00</sup> 579: Honey Pear Cider Fragrance Melts...<sup>\$</sup>7.<sup>00</sup>